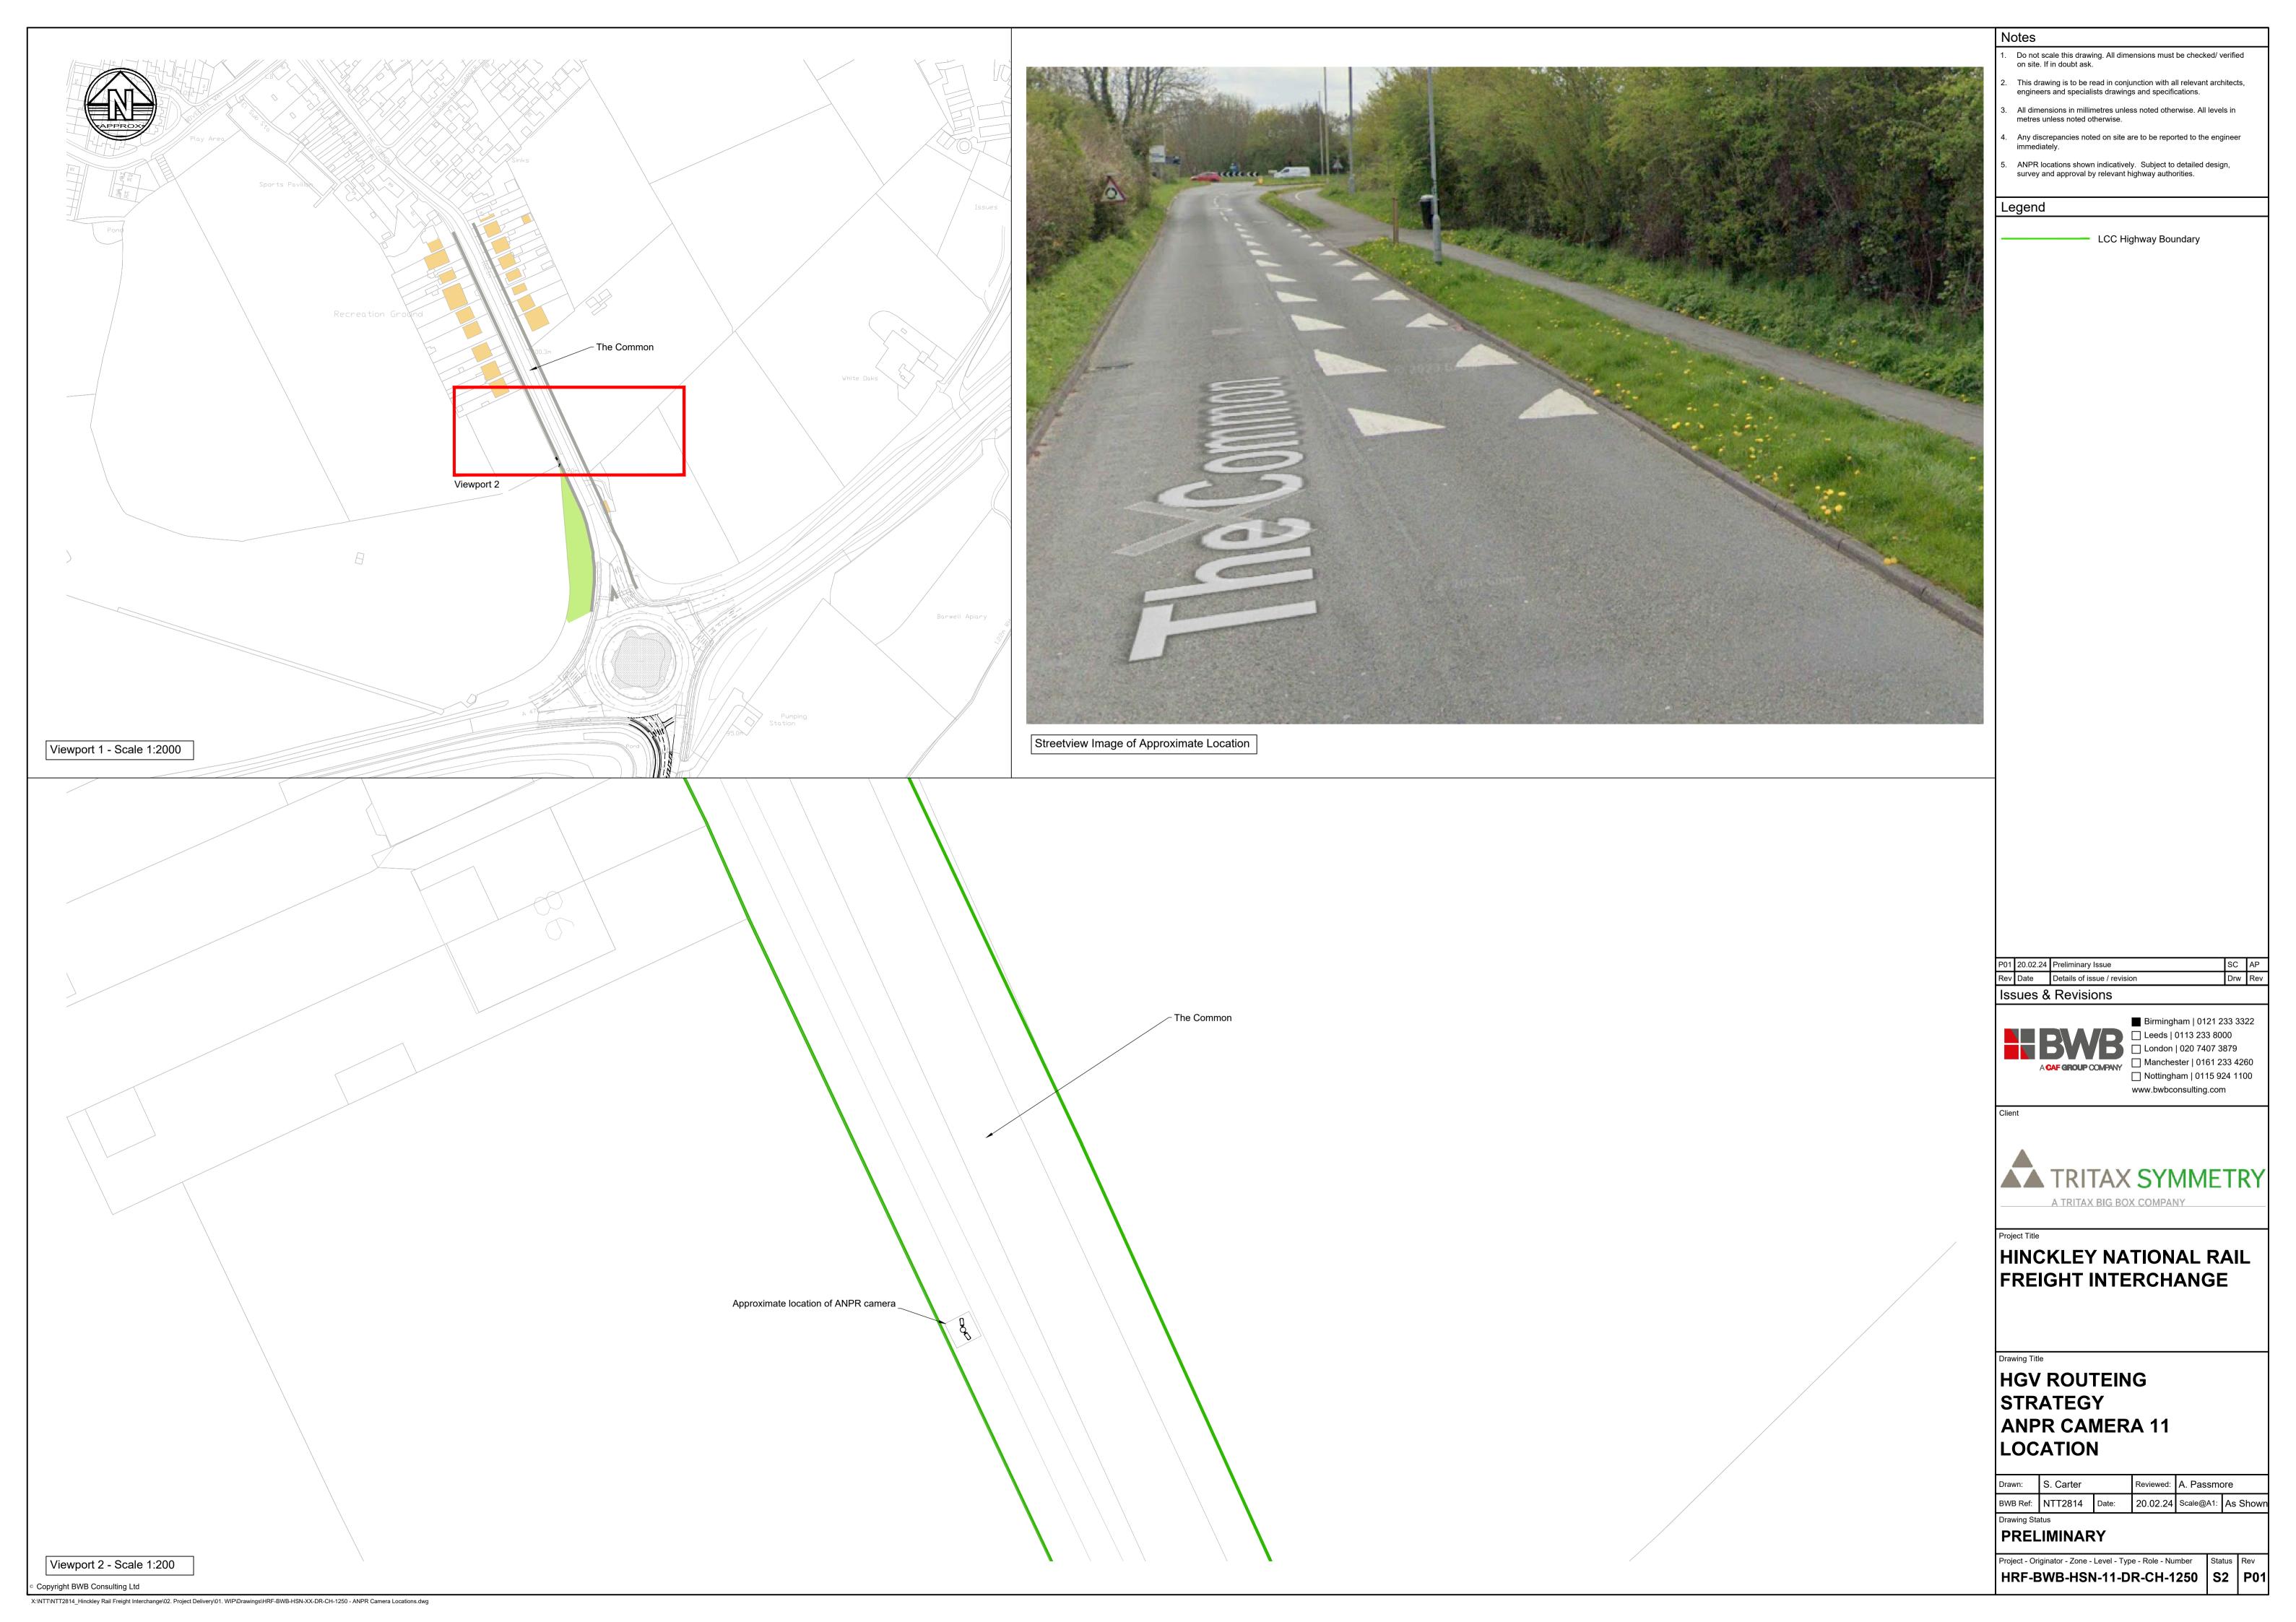

Legend

LCC Highway Boundary

| P03 | 27.02.24 | Visbility Splays Added      | sc  | SD  |
|-----|----------|-----------------------------|-----|-----|
| P02 | 20.02.24 | rawing Number Update SC     |     | AP  |
| P01 | 31.01.24 | Preliminary Issue           |     | AP  |
| Rev | Date     | Details of issue / revision | Drw | Rev |