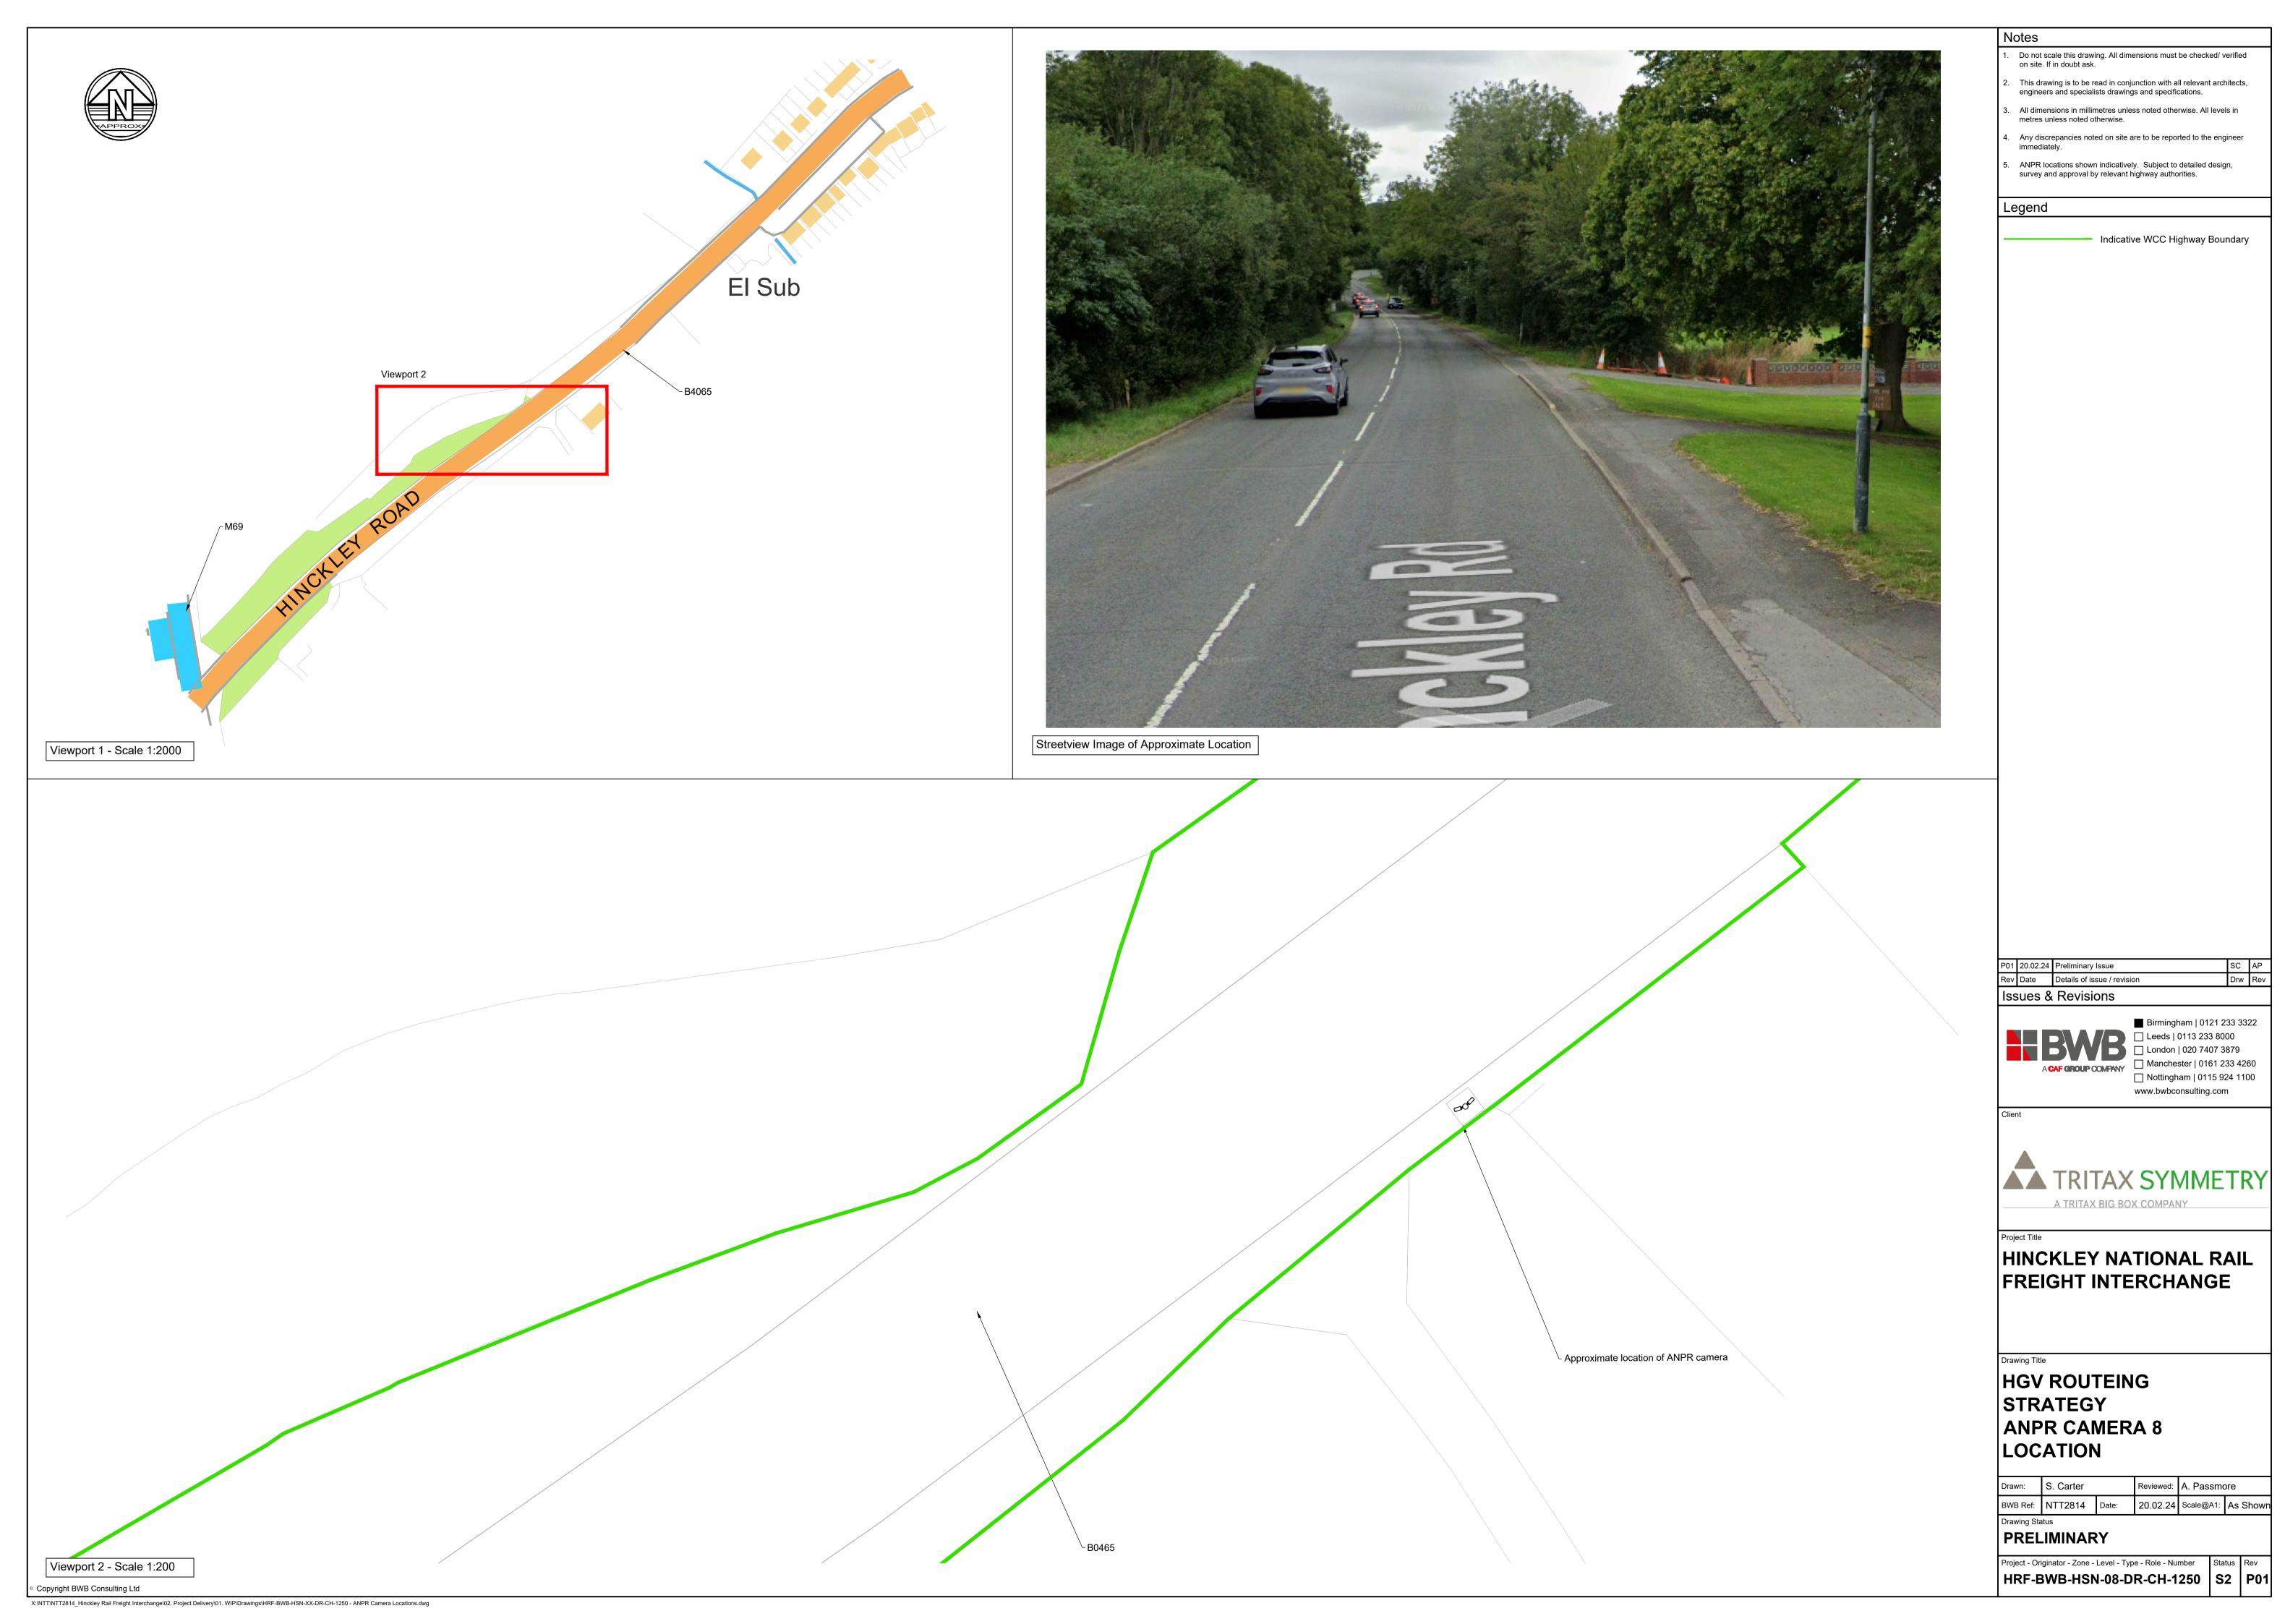

# **HGV ROUTEING** STRATEGY **ANPR CAMERA 10**

Reviewed: A. Passmore BWB Ref: NTT2814 Date:

Project - Originator - Zone - Level - Type - Role - Number 