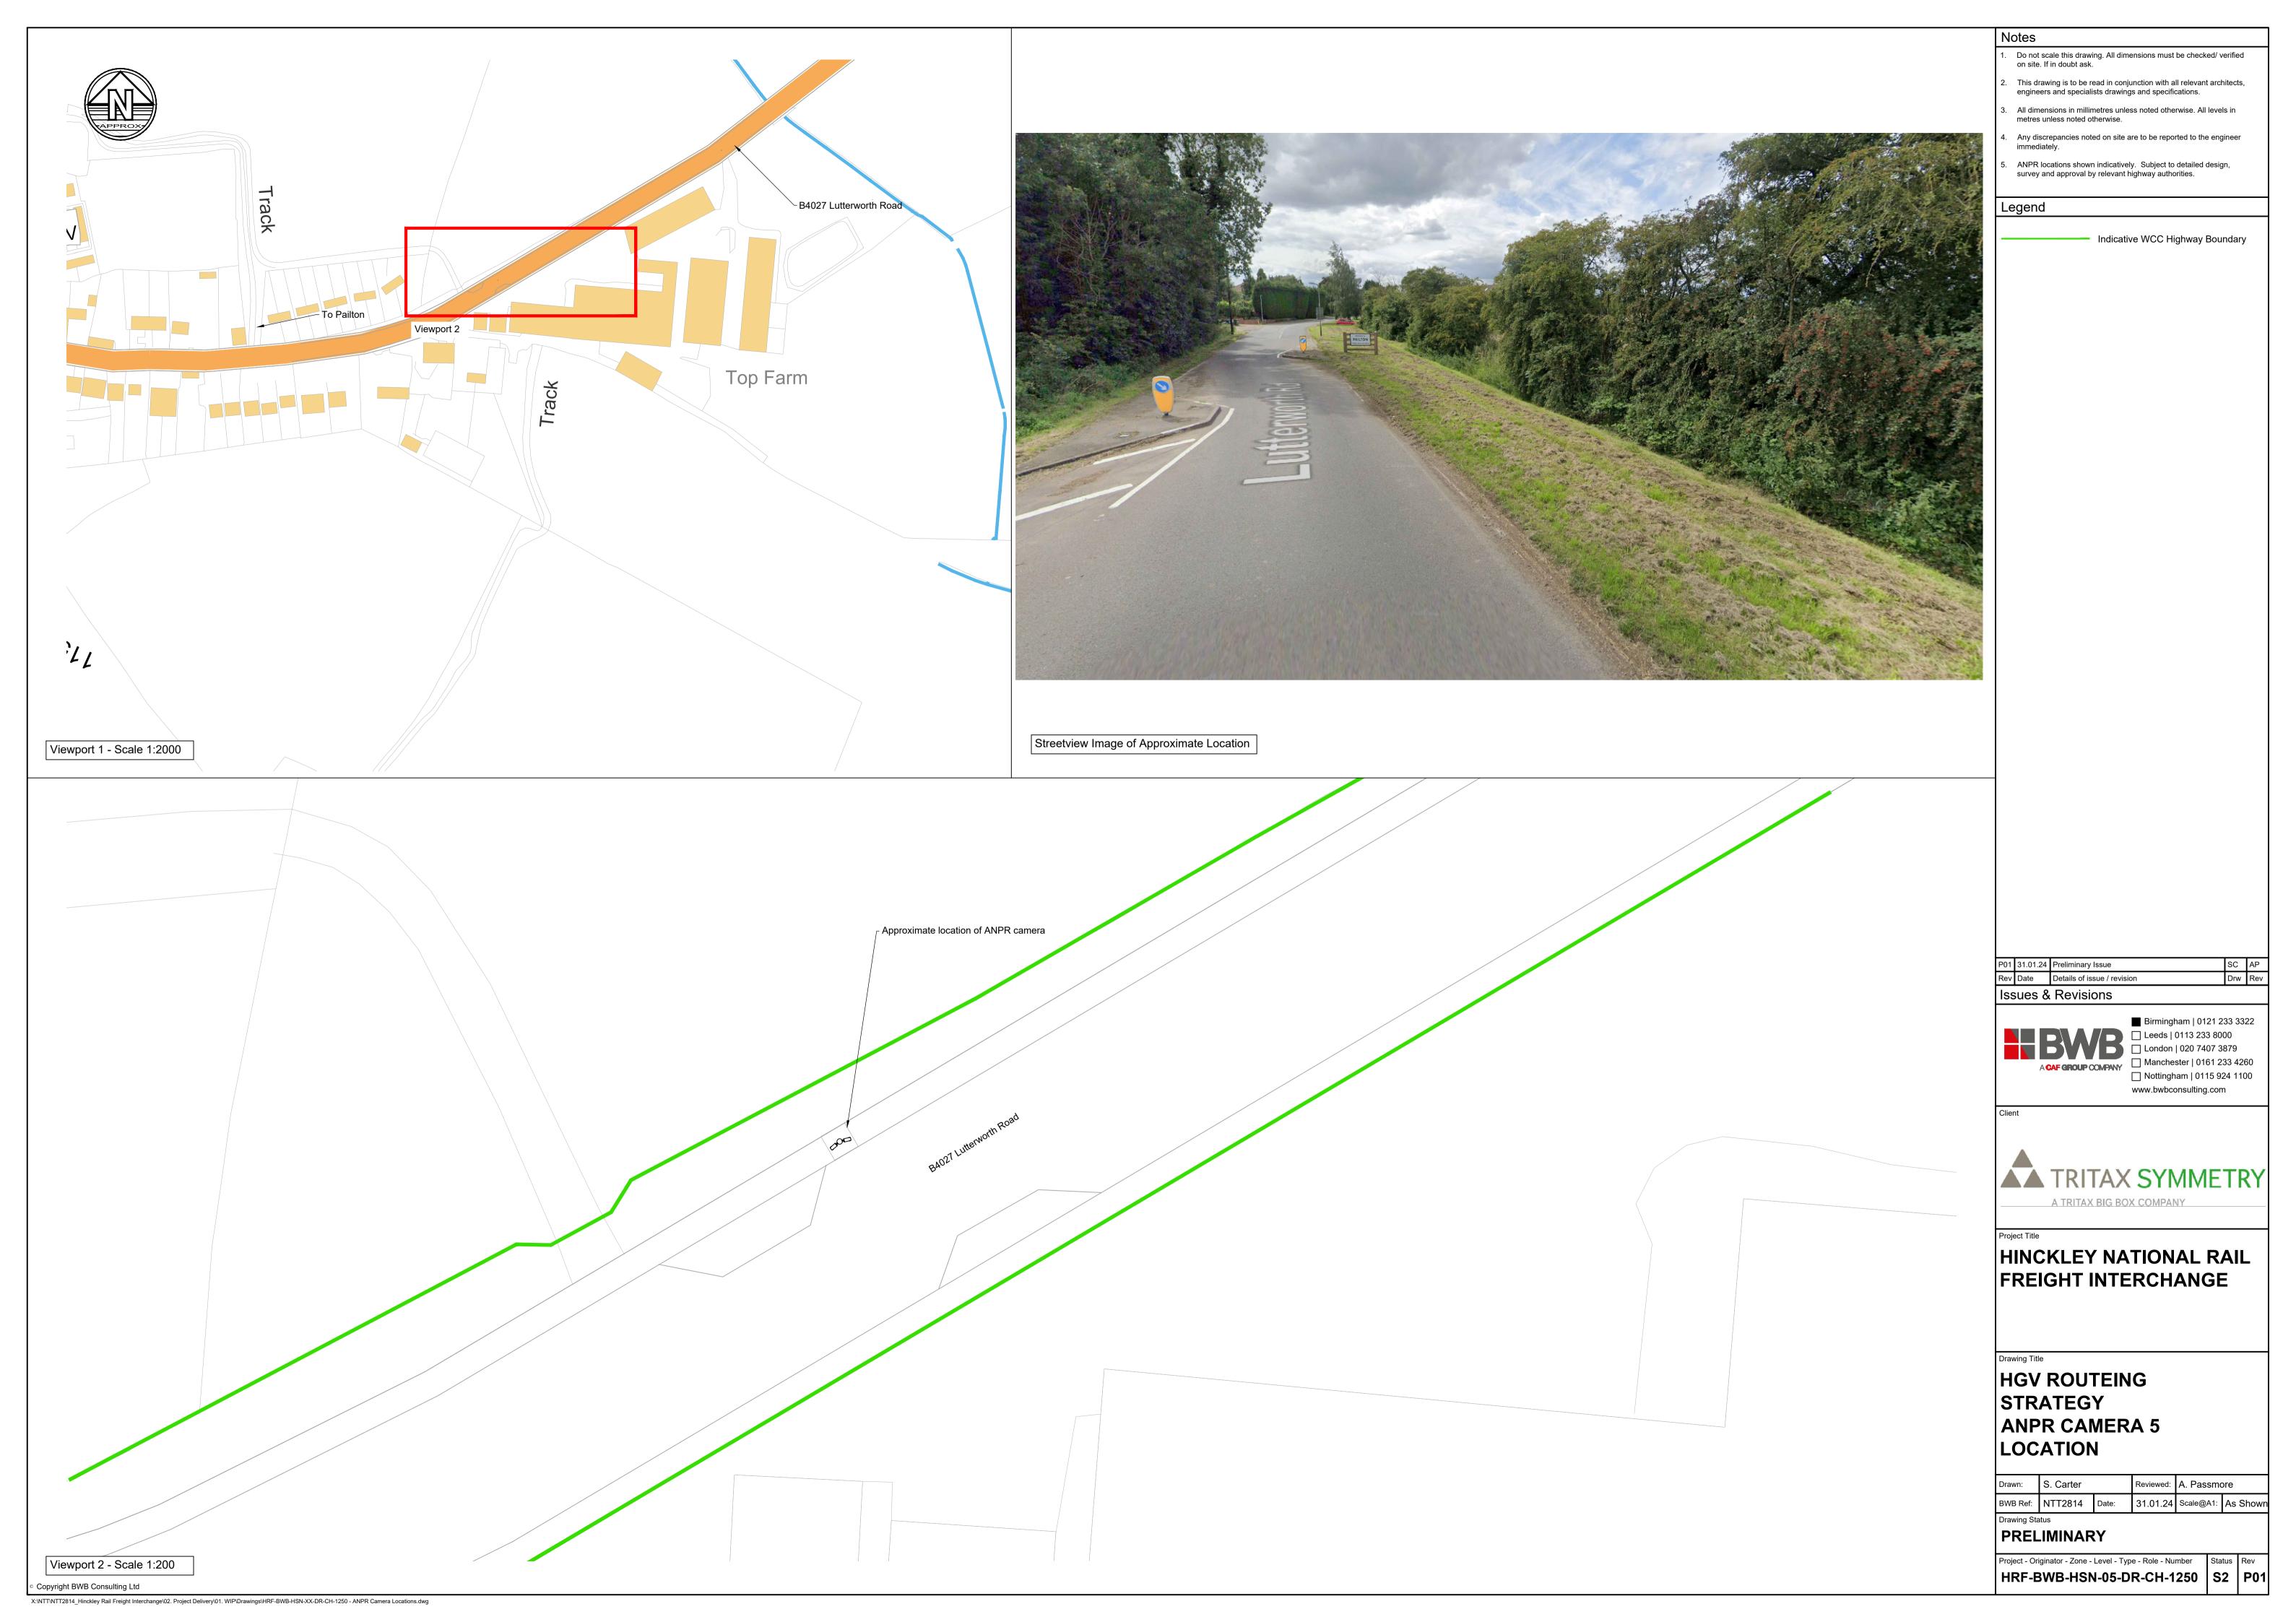

### **HGV ROUTEING** STRATEGY **ANPR CAMERA 1** LOCATION

| Drawn:   | S. Carter |       | Reviewed: | A. Passmore |          |  |
|----------|-----------|-------|-----------|-------------|----------|--|
| BWB Ref: | NTT2814   | Date: | 20.02.24  | Scale@A1:   | As Shown |  |