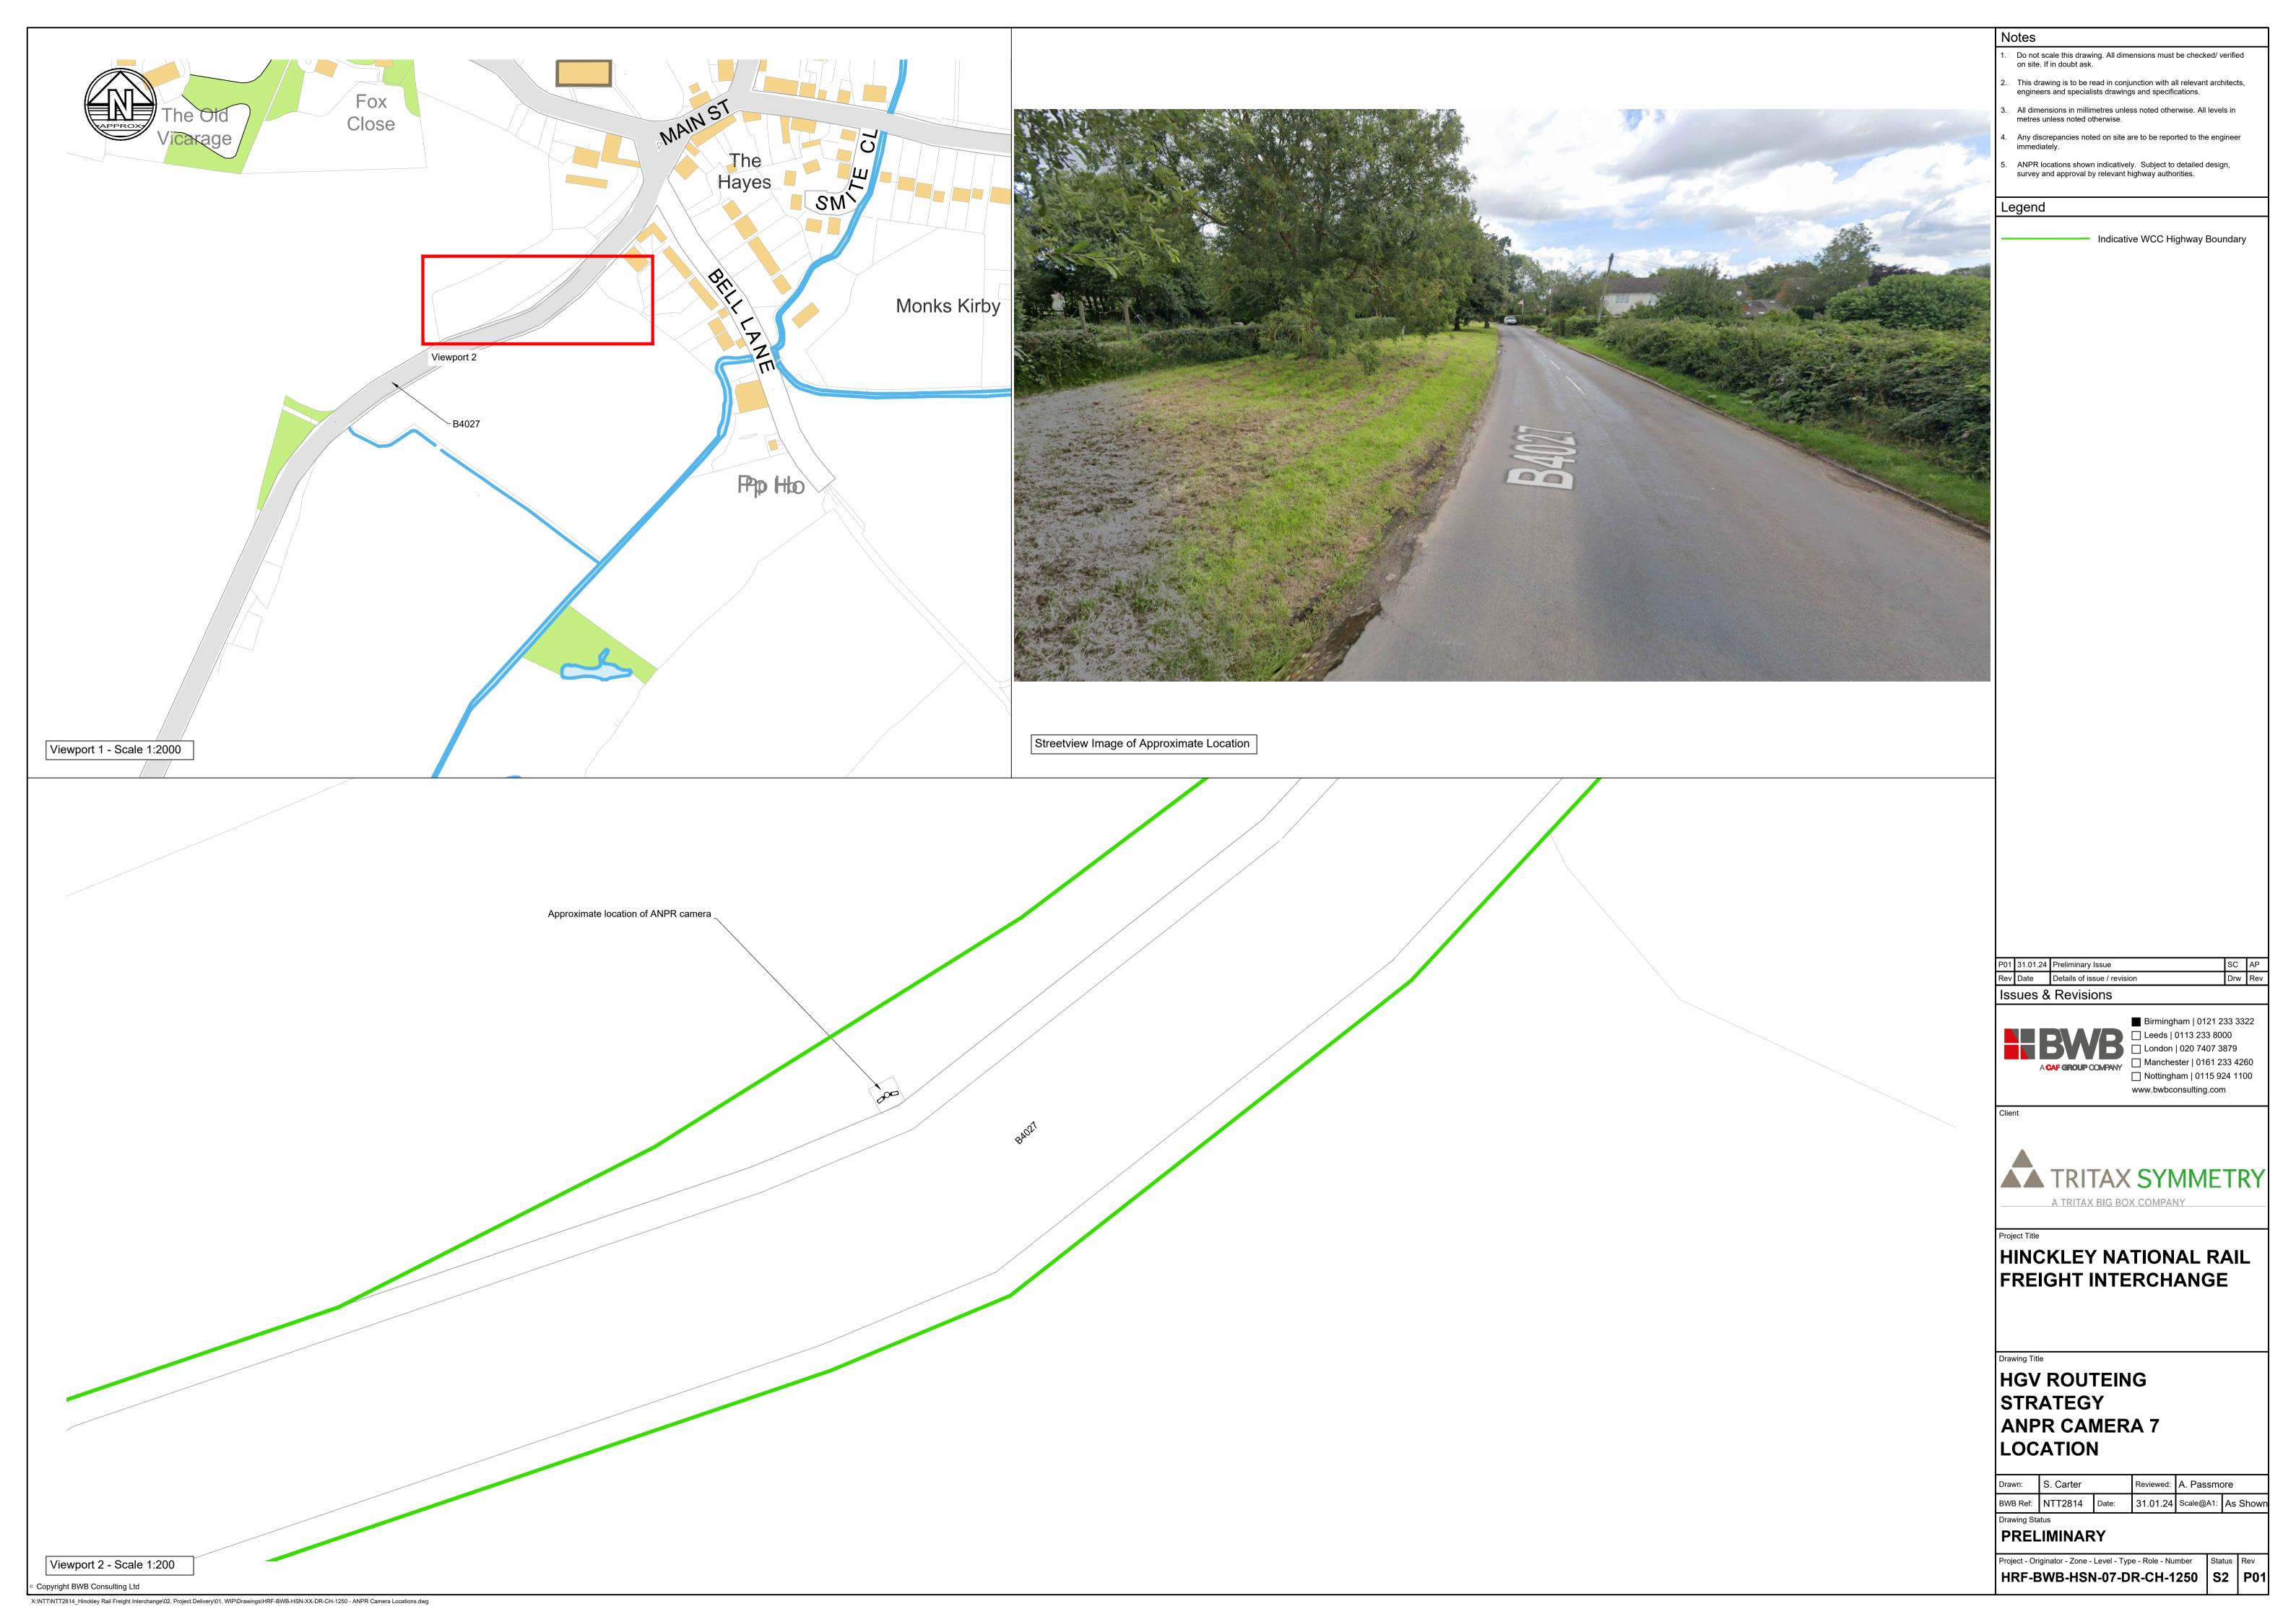

# **HGV ROUTEING** STRATEGY **ANPR CAMERA 9**

| Drawn:   | S. Carter |       | Drawn: S. Carter Reviewed: A. Passmore |           | ore      |
|----------|-----------|-------|----------------------------------------|-----------|----------|
| BWB Ref: | NTT2814   | Date: | 20.02.24                               | Scale@A1: | As Shown |