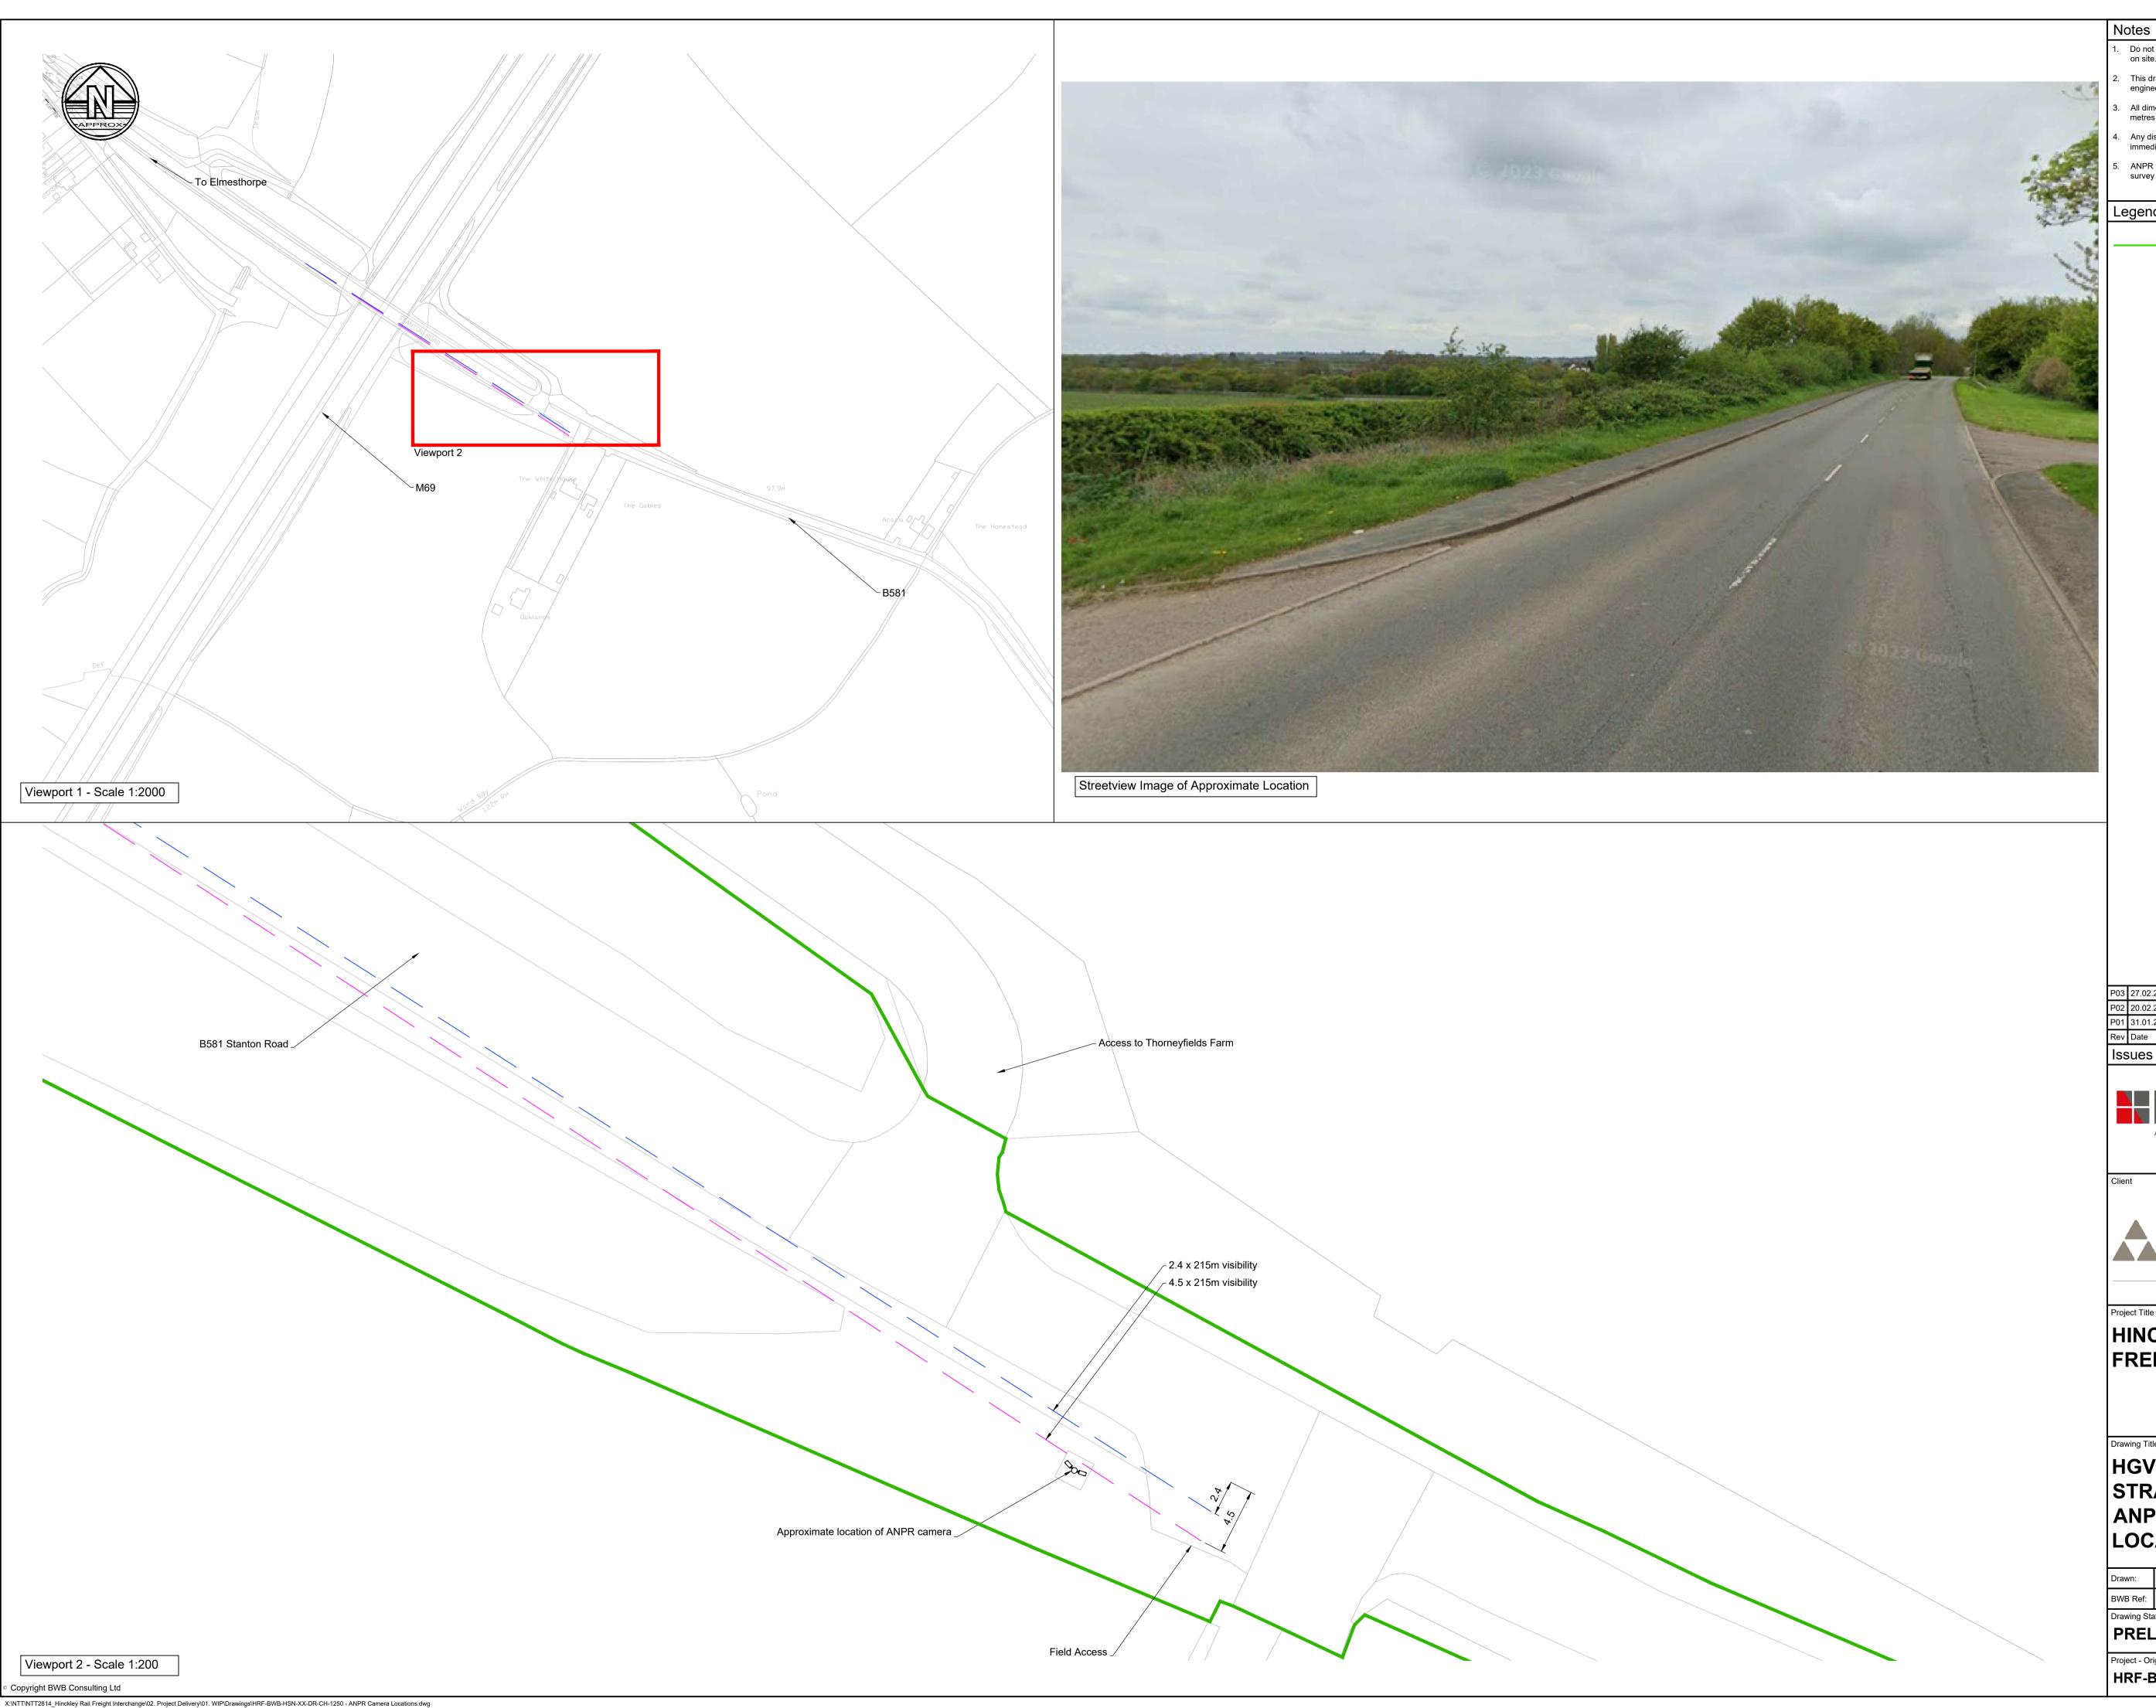

- Do not scale this drawing. All dimensions must be checked/ verified on site. If in doubt ask.
- This drawing is to be read in conjunction with all relevant architects, engineers and specialists drawings and specifications.
- All dimensions in millimetres unless noted otherwise. All levels in metres unless noted otherwise.
  - Any discrepancies noted on site are to be reported to the engineer immediately.
  - ANPR locations shown indicatively. Subject to detailed design, survey and approval by relevant highway authorities.

Legend

LCC Highway Boundary

| P03 | 27.02.24 | Visbility Splays Added      | sc  | SD  |
|-----|----------|-----------------------------|-----|-----|
| P02 | 20.02.24 | rawing Number Update SC     |     | AP  |
| P01 | 31.01.24 | Preliminary Issue           |     | AP  |
| Rev | Date     | Details of issue / revision | Drw | Rev |

### **HGV ROUTEING** STRATEGY **ANPR CAMERA 1** LOCATION

| Drawn:   | S. Carter |       | Reviewed: | A. Passmore |          |  |
|----------|-----------|-------|-----------|-------------|----------|--|
| BWB Ref: | NTT2814   | Date: | 20.02.24  | Scale@A1:   | As Shown |  |