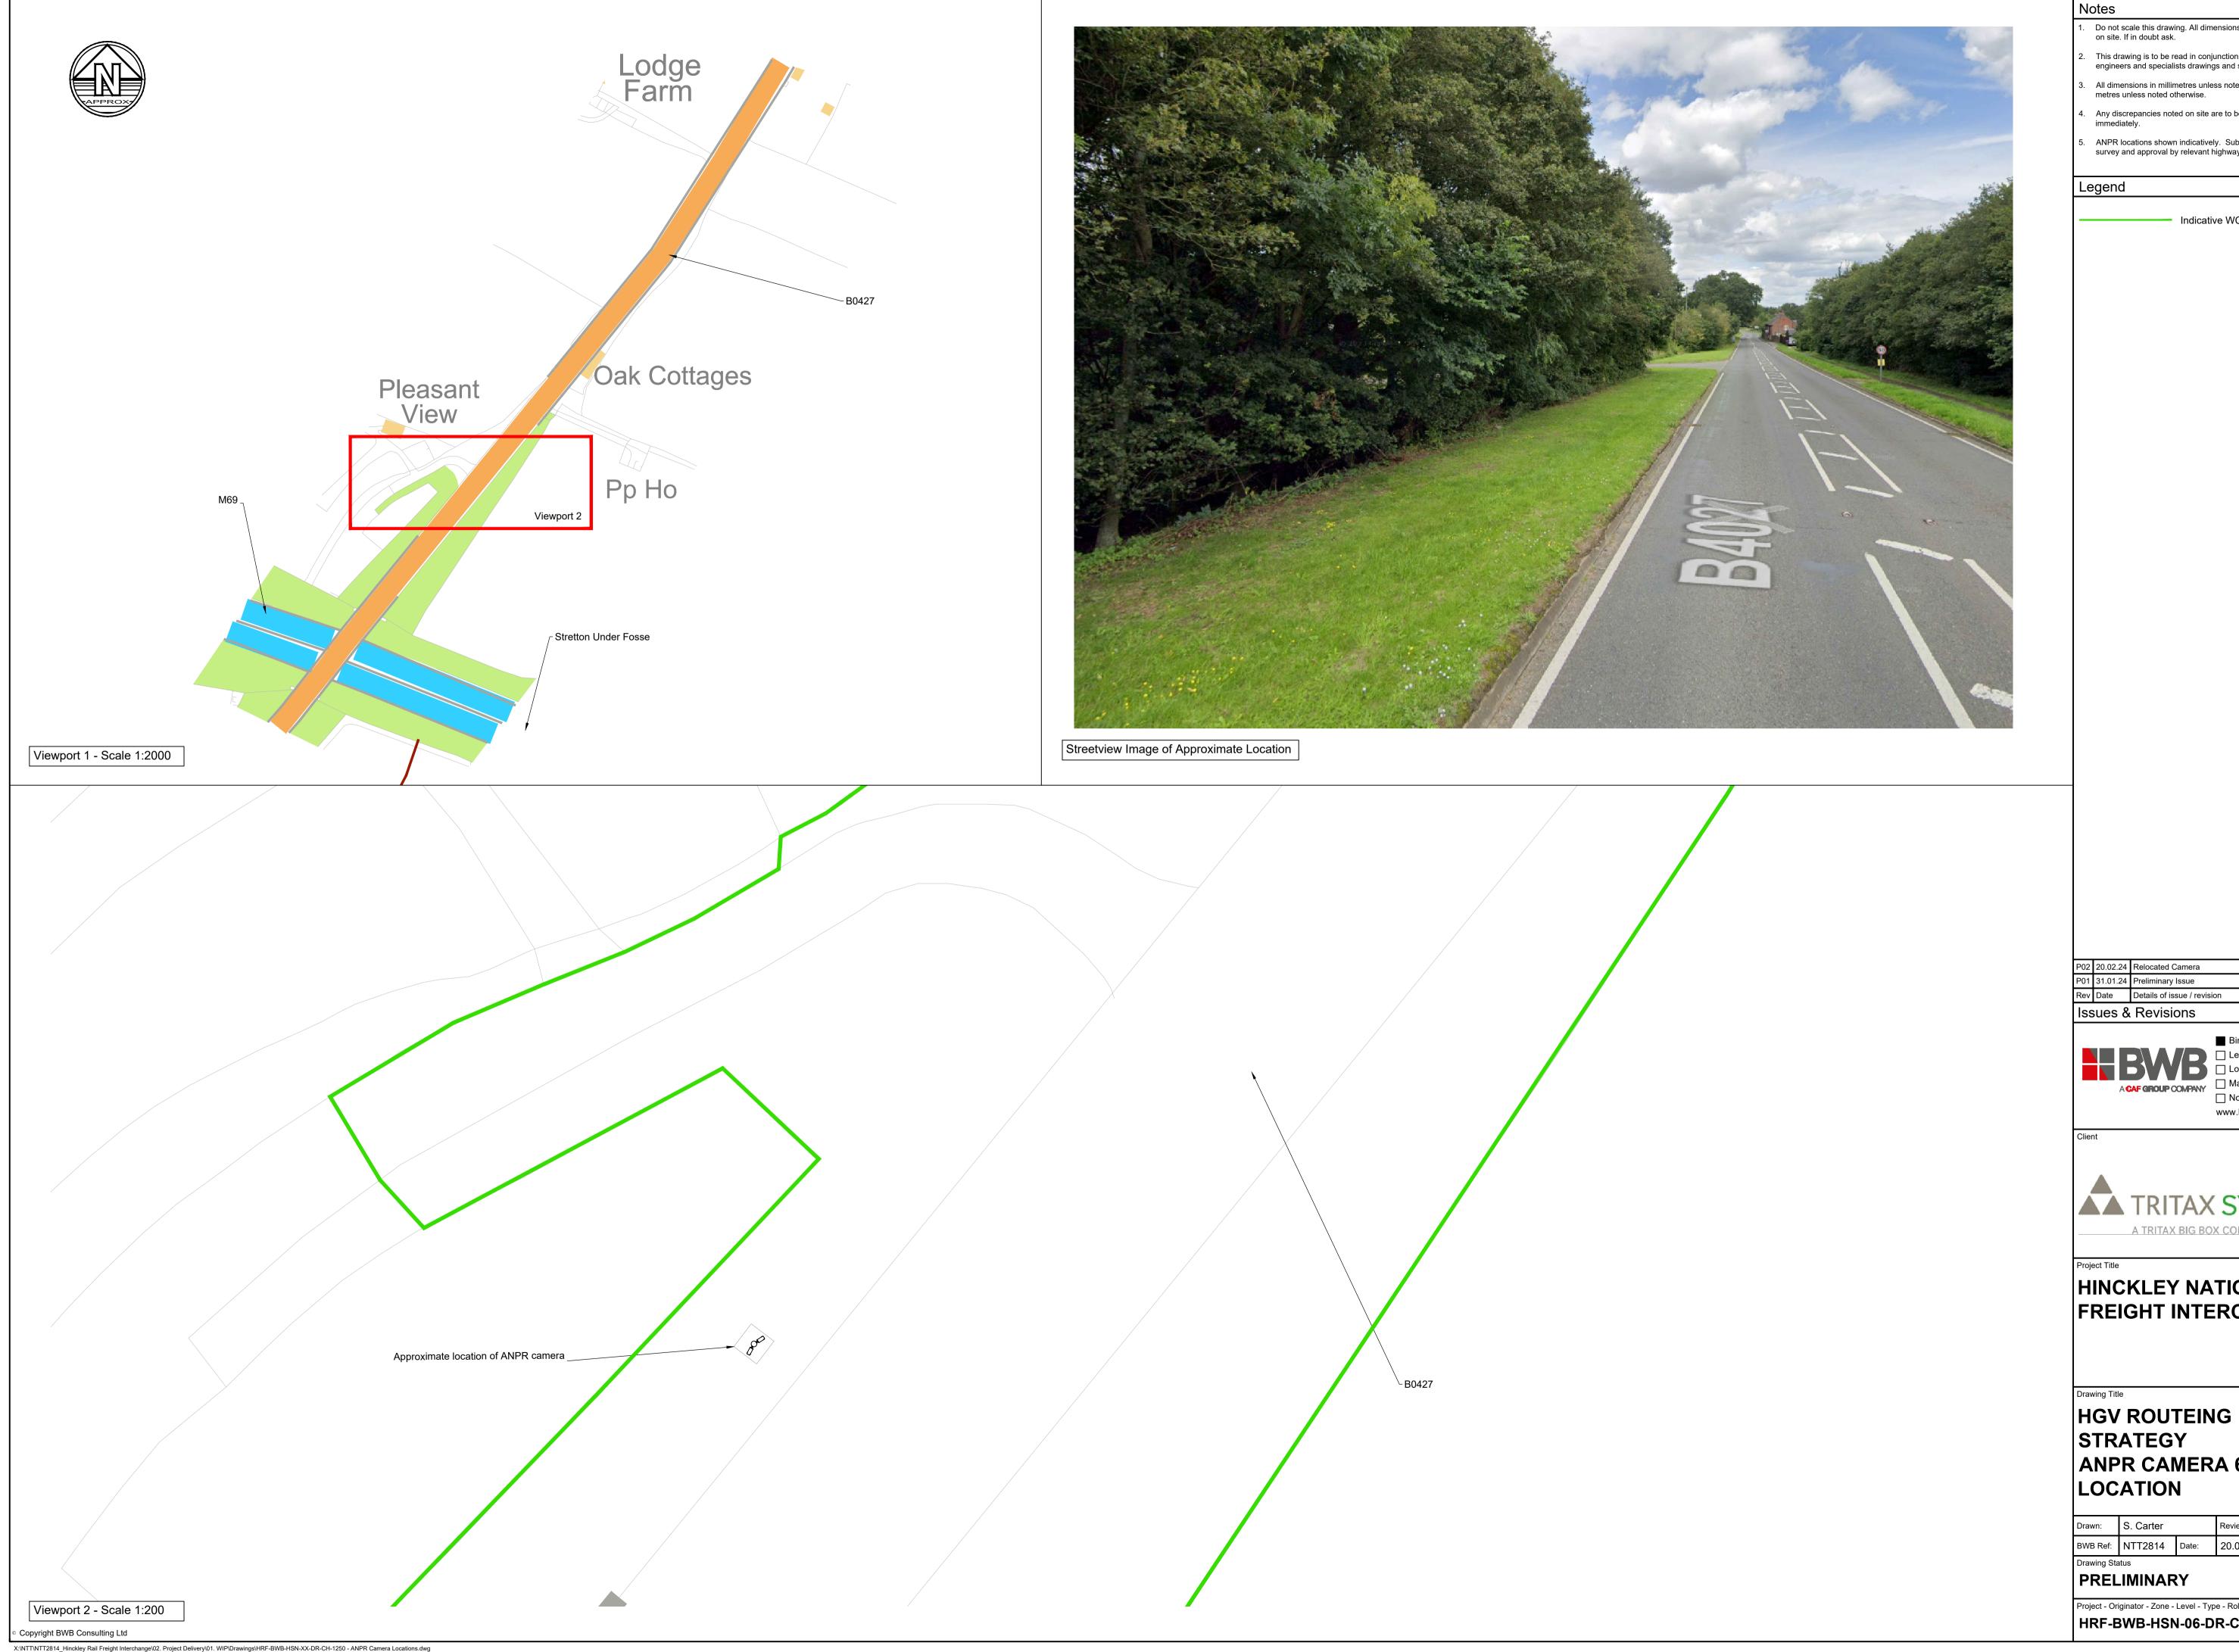

# **ANPR CAMERA 6**

| Drawn:   | S. Carter |       | Reviewed: | A. Passmo | ore      |
|----------|-----------|-------|-----------|-----------|----------|
| BWB Ref: | NTT2814   | Date: | 20.02.24  | Scale@A1: | As Shown |