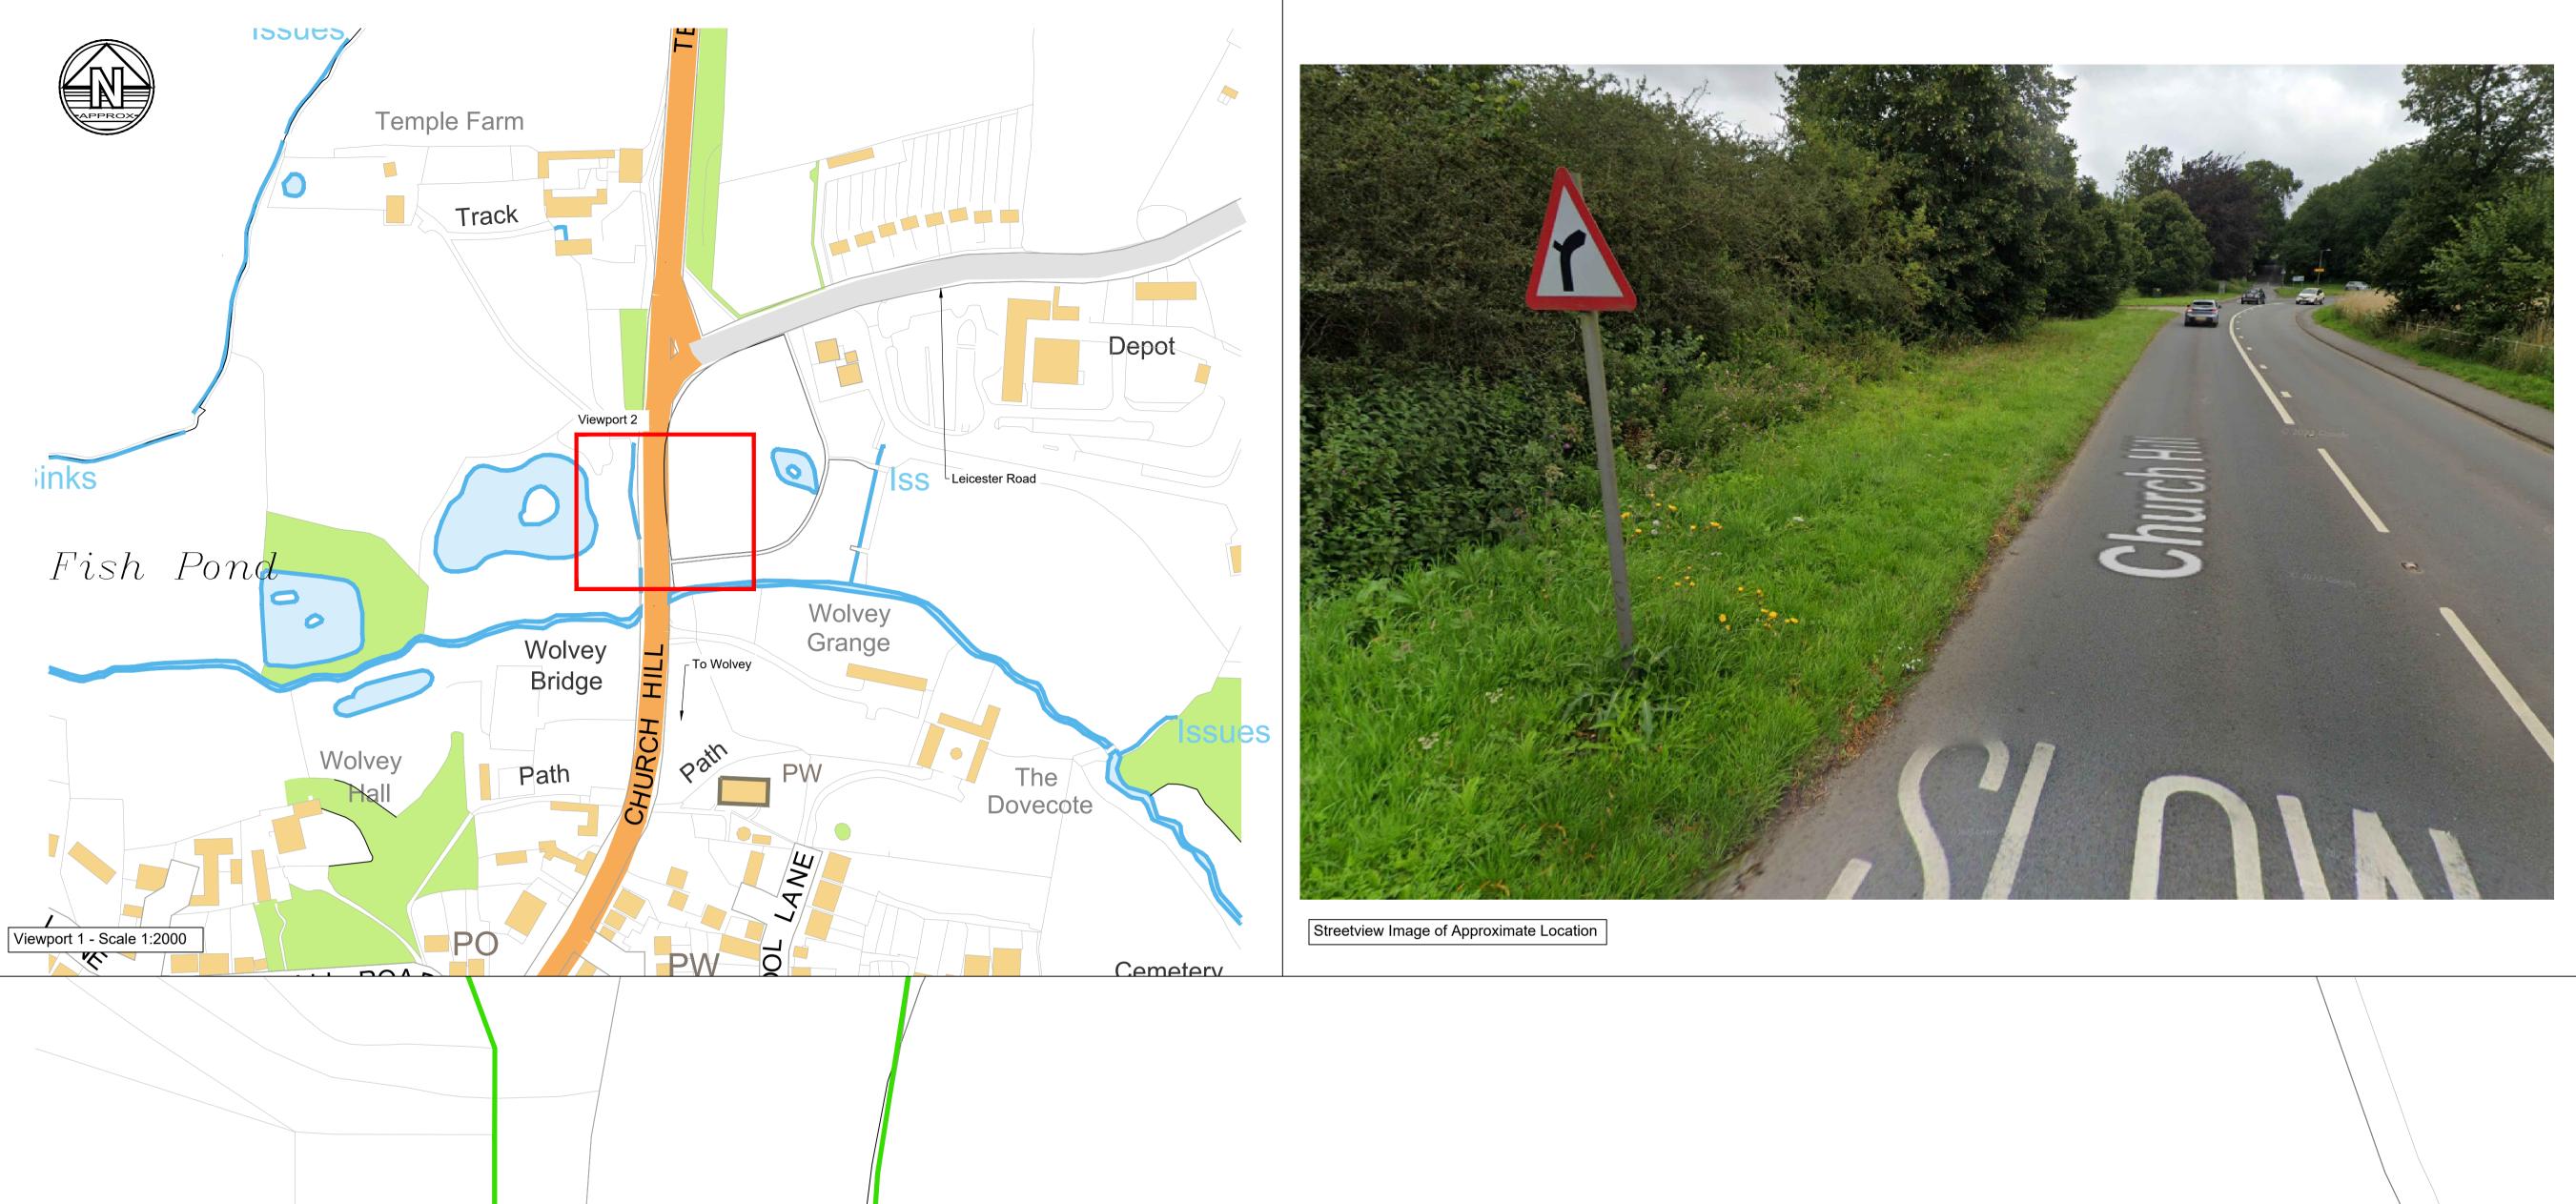

# Drawing Status PRELIMINARY

Project - Originator - Zone - Level - Type - Role - Number 

Reviewed: A. Passmore

Church Hill

Notes

- Do not scale this drawing. All dimensions must be checked/ verified on site. If in doubt ask.
- This drawing is to be read in conjunction with all relevant architects, engineers and specialists drawings and specifications.
- All dimensions in millimetres unless noted otherwise. All levels in metres unless noted otherwise.
  - Any discrepancies noted on site are to be reported to the engineer immediately.
  - ANPR locations shown indicatively. Subject to detailed design, survey and approval by relevant highway authorities.

Legend

Indicative WCC Highway Boundary

| 2 20.02.24 Relocated Camera SC |          | SC                          | AP  |     |
|--------------------------------|----------|-----------------------------|-----|-----|
| 1                              | 31.01.24 | Preliminary Issue           | sc  | AP  |
| /                              | Date     | Details of issue / revision | Drw | Rev |

### HGV ROUTEING STRATEGY ANPR CAMERA 3 LOCATION

| Drawn:   | S. Carter |       | Reviewed: | A. Passmo | ore      |
|----------|-----------|-------|-----------|-----------|----------|
| BWB Ref: | NTT2814   | Date: | 20.02.24  | Scale@A1: | As Shown |