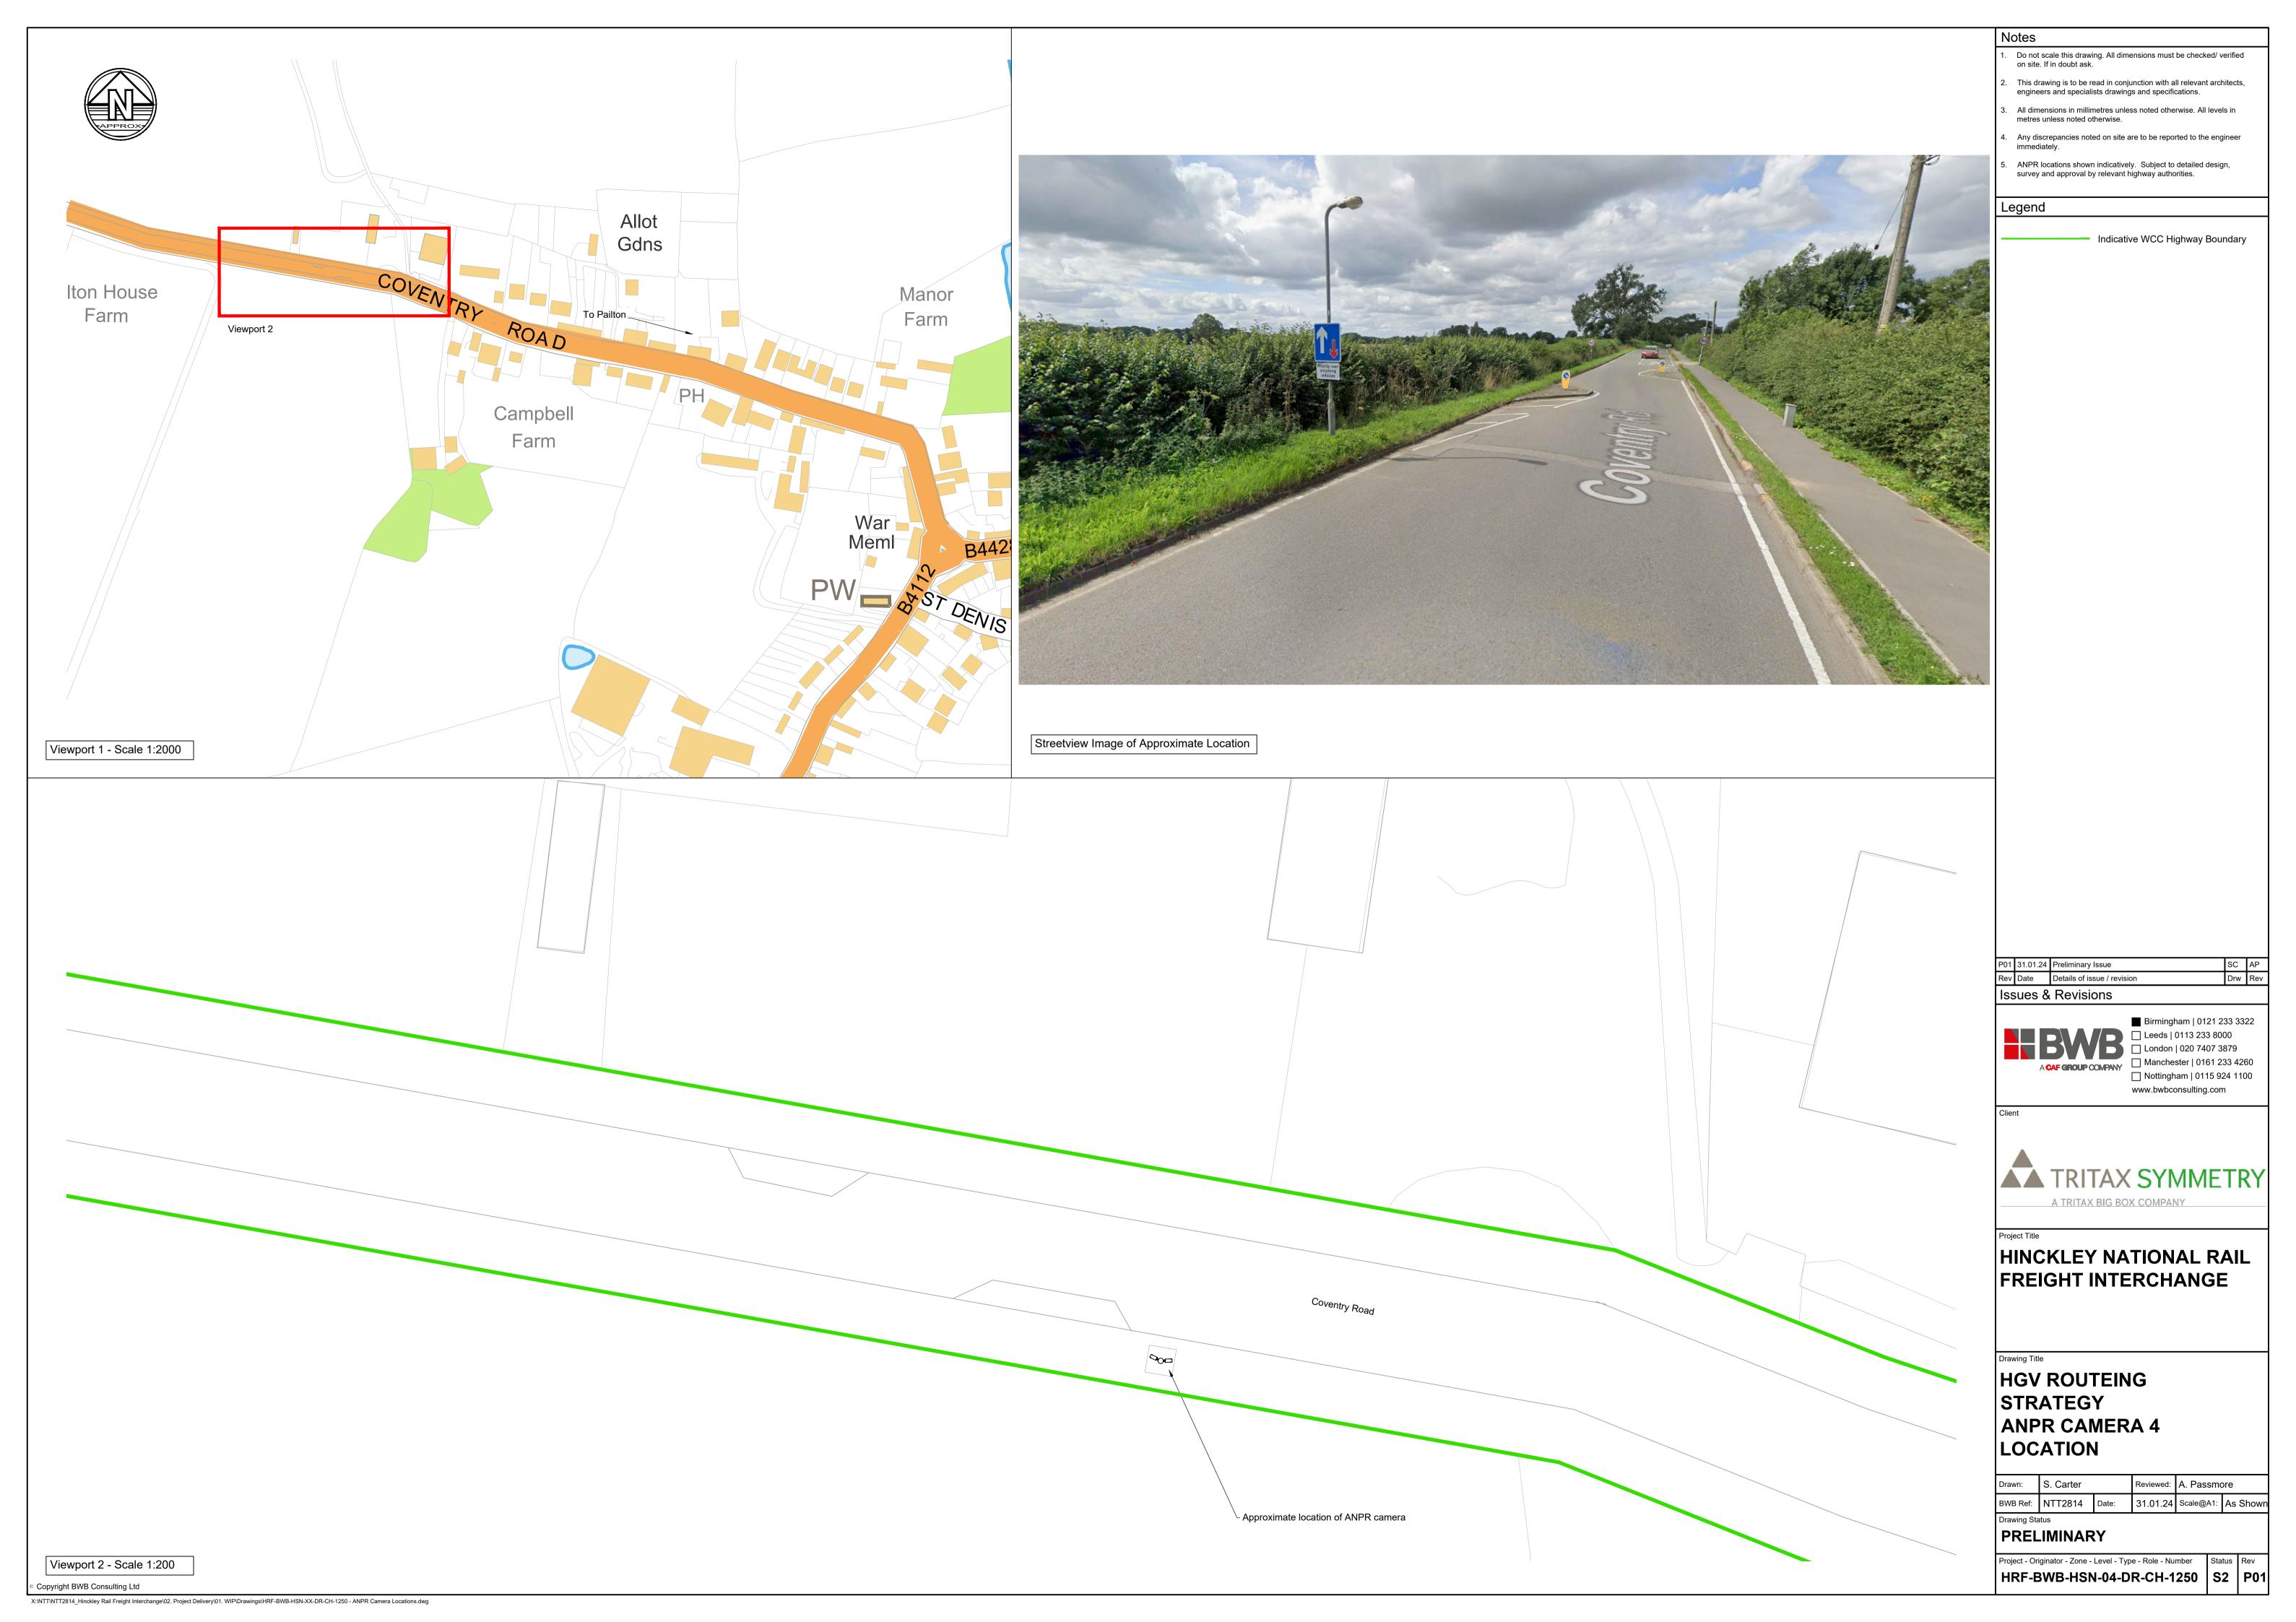

Viewport 2 - Scale 1:200

Approximate location of ANPR camera

- Do not scale this drawing. All dimensions must be checked/ verified on site. If in doubt ask.
- This drawing is to be read in conjunction with all relevant architects, engineers and specialists drawings and specifications.
- All dimensions in millimetres unless noted otherwise. All levels in metres unless noted otherwise.
  - Any discrepancies noted on site are to be reported to the engineer immediately.
  - ANPR locations shown indicatively. Subject to detailed design, survey and approval by relevant highway authorities.

Indicative WCC Highway Boundary

| P02 | 20.02.24 | Relocated Camera          | SC | AP |
|-----|----------|---------------------------|----|----|
| P01 | 31.01.24 | Preliminary Issue         | sc | AP |
| )   | D . 1 .  | Details of the control of | 7  | )  |

# **HGV ROUTEING** STRATEGY **ANPR CAMERA 9**

| Drawn:   | S. Carter |       | Drawn: S. Carter Reviewed: A. Passmore |           | ore      |
|----------|-----------|-------|----------------------------------------|-----------|----------|
| BWB Ref: | NTT2814   | Date: | 20.02.24                               | Scale@A1: | As Shown |