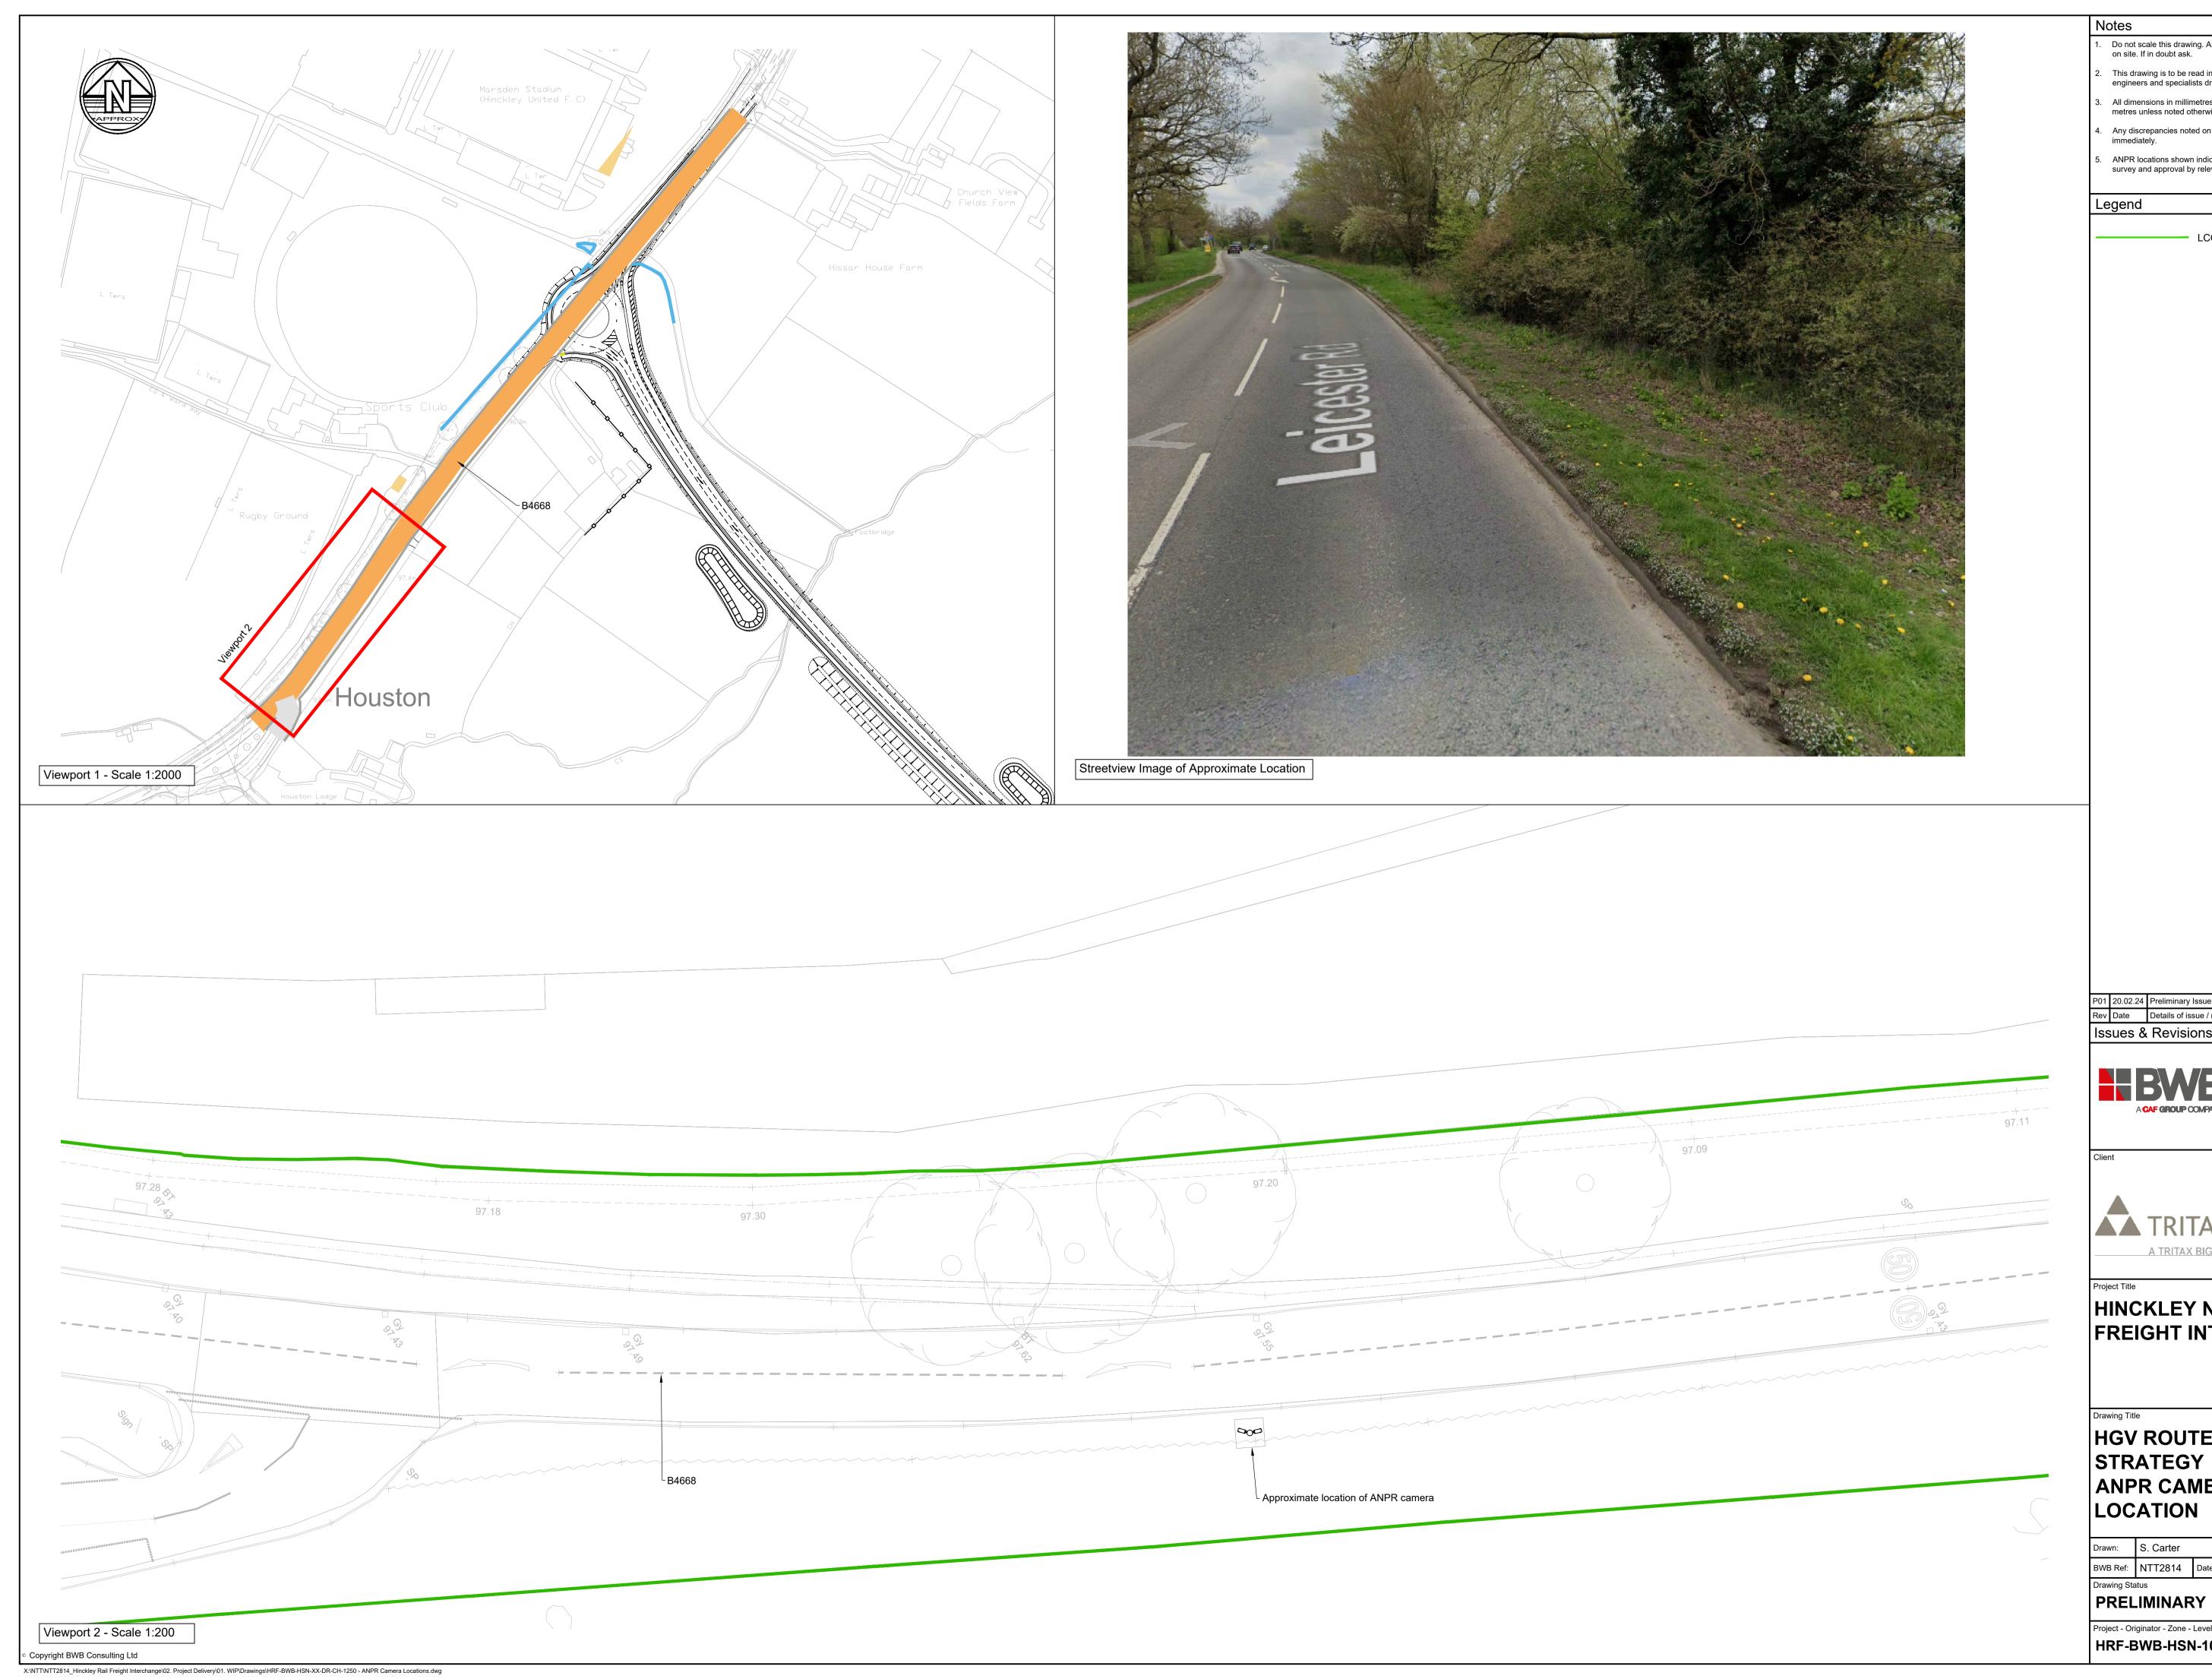

# **HGV ROUTEING** STRATEGY **ANPR CAMERA 10**

Reviewed: A. Passmore BWB Ref: NTT2814 Date:

Project - Originator - Zone - Level - Type - Role - Number 