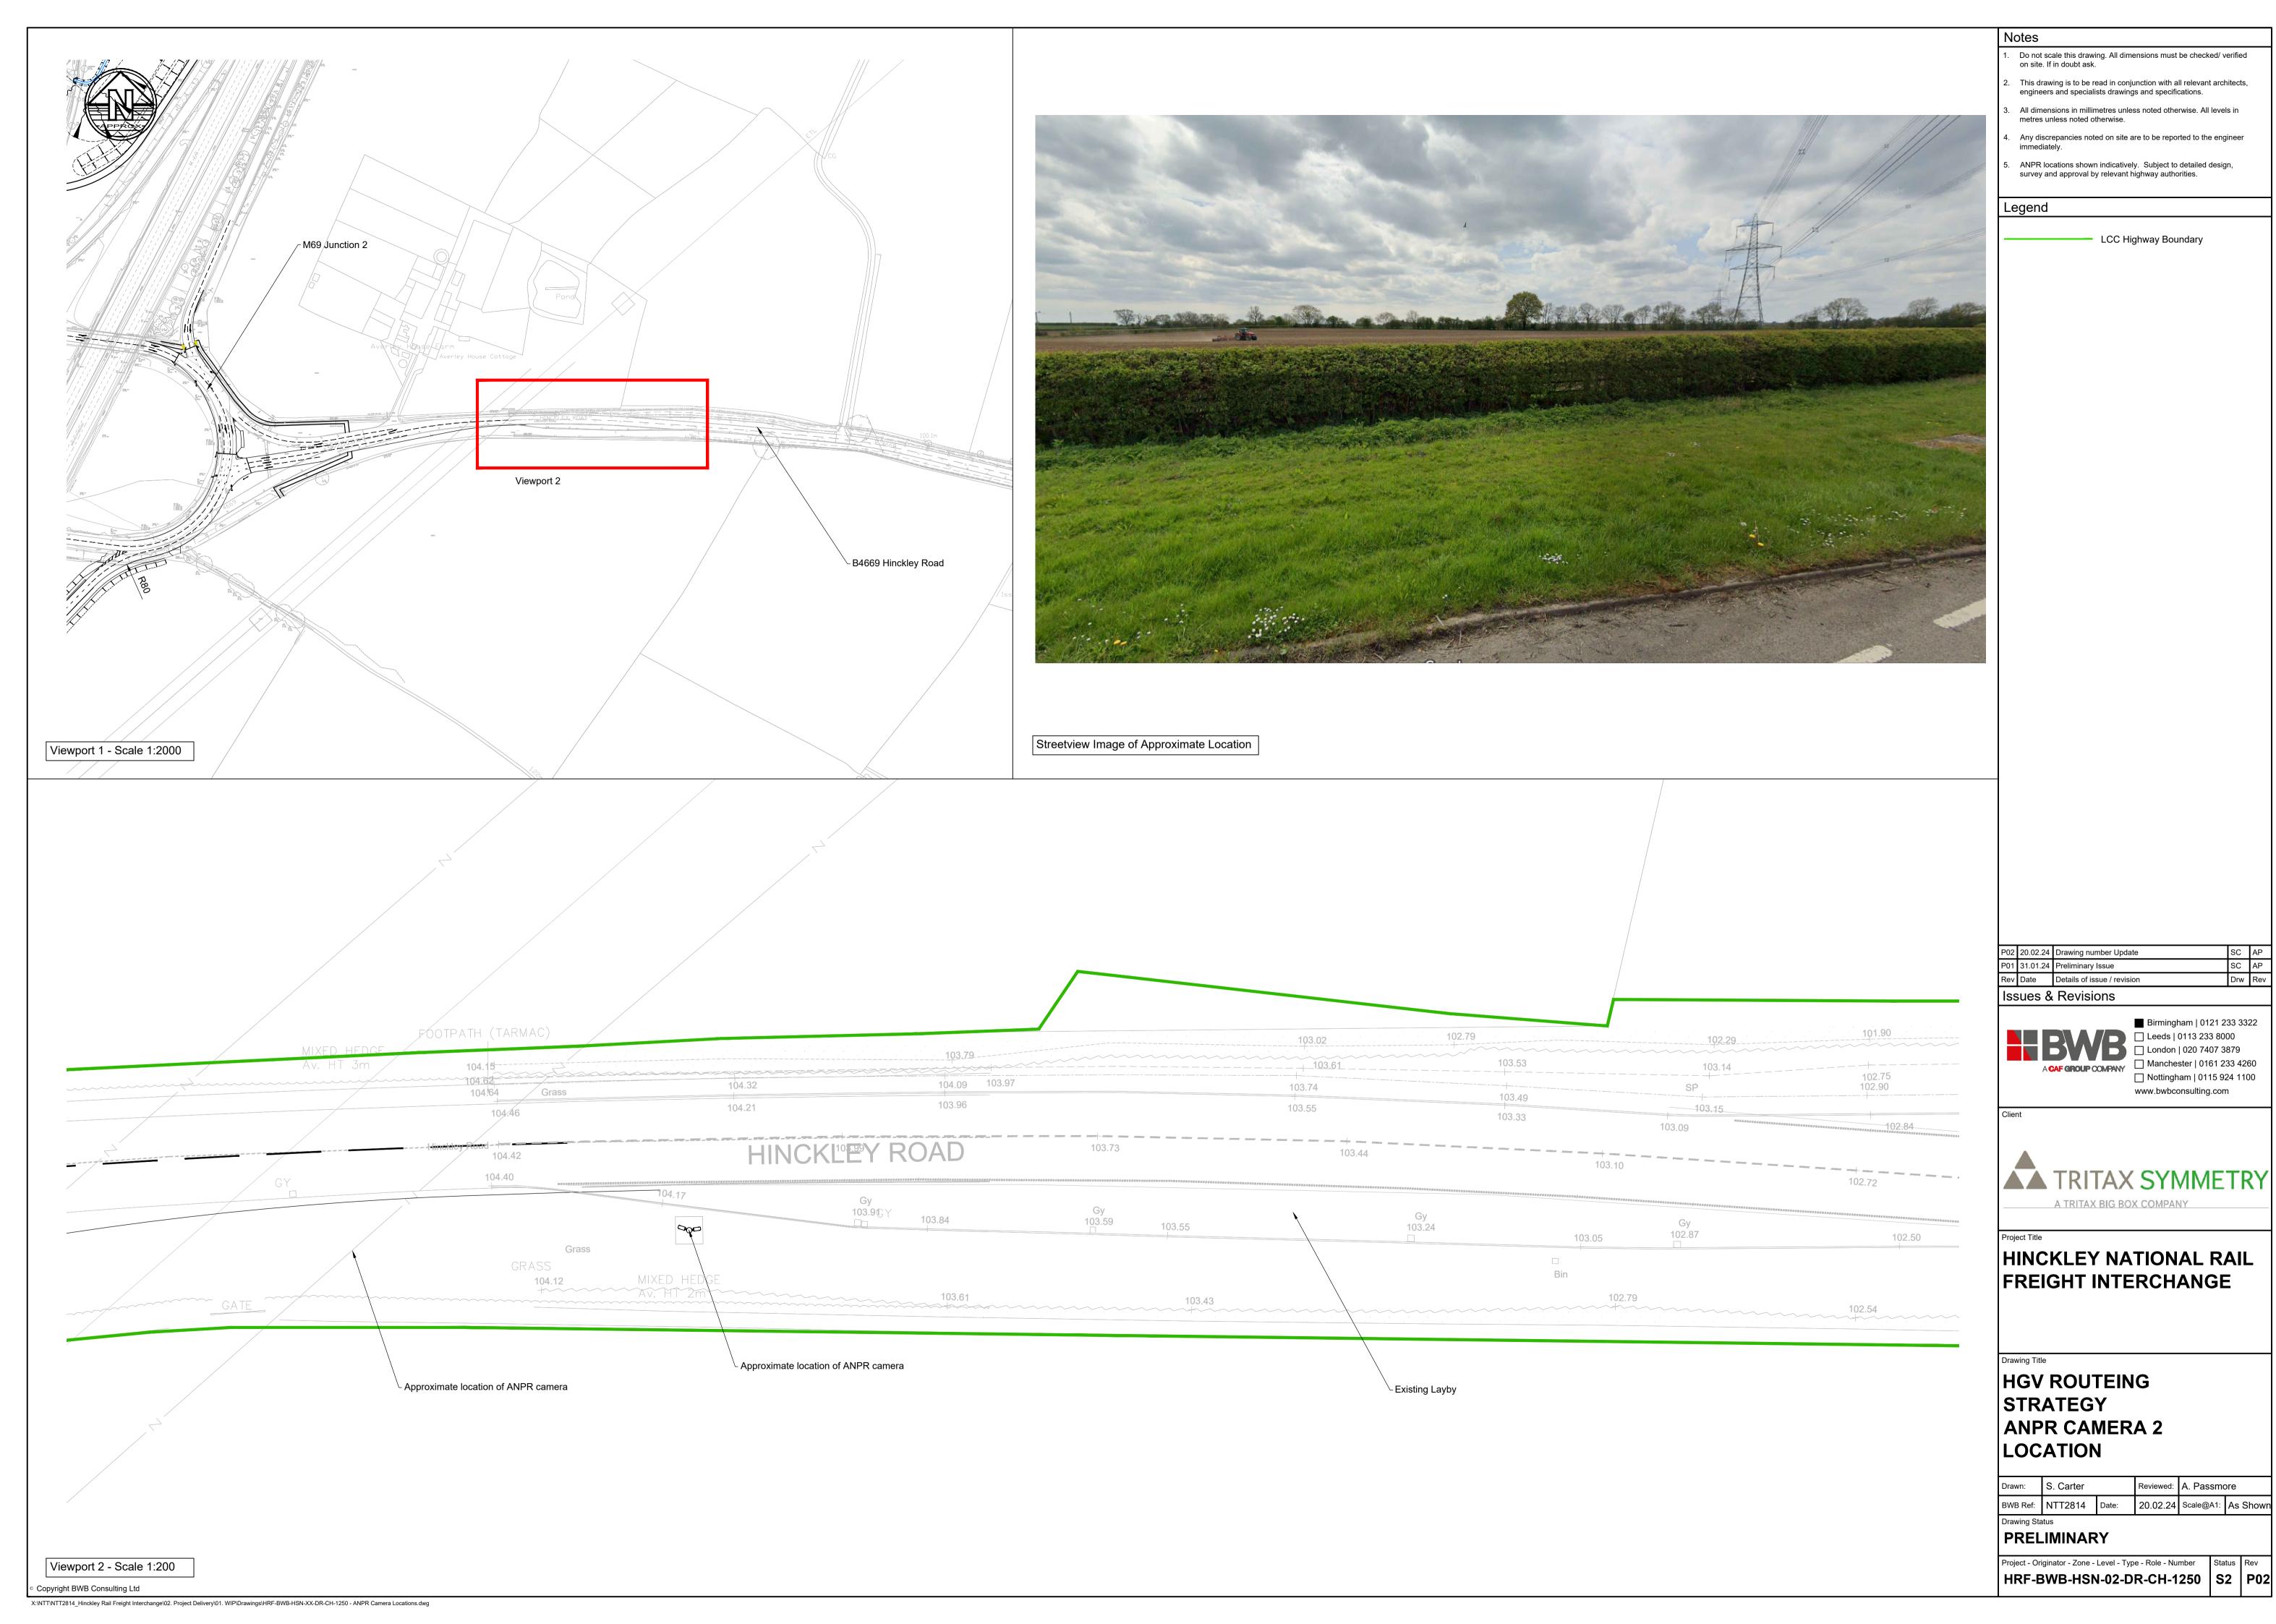

# Drawing Status PRELIMINARY

Project - Originator - Zone - Level - Type - Role - Number 

Reviewed: A. Passmore

Church Hill

Notes

- Do not scale this drawing. All dimensions must be checked/ verified on site. If in doubt ask.
- This drawing is to be read in conjunction with all relevant architects, engineers and specialists drawings and specifications.
- All dimensions in millimetres unless noted otherwise. All levels in metres unless noted otherwise.
  - Any discrepancies noted on site are to be reported to the engineer immediately.
  - ANPR locations shown indicatively. Subject to detailed design, survey and approval by relevant highway authorities.

Legend

Indicative WCC Highway Boundary

| 2 20.02.24 Relocated Camera SC |          | SC                          | AP  |     |
|--------------------------------|----------|-----------------------------|-----|-----|
| 1                              | 31.01.24 | Preliminary Issue           | sc  | AP  |
| /                              | Date     | Details of issue / revision | Drw | Rev |

### HGV ROUTEING STRATEGY ANPR CAMERA 3 LOCATION

| Drawn:   | S. Carter |       | Reviewed: | A. Passmo | ore      |
|----------|-----------|-------|-----------|-----------|----------|
| BWB Ref: | NTT2814   | Date: | 20.02.24  | Scale@A1: | As Shown |