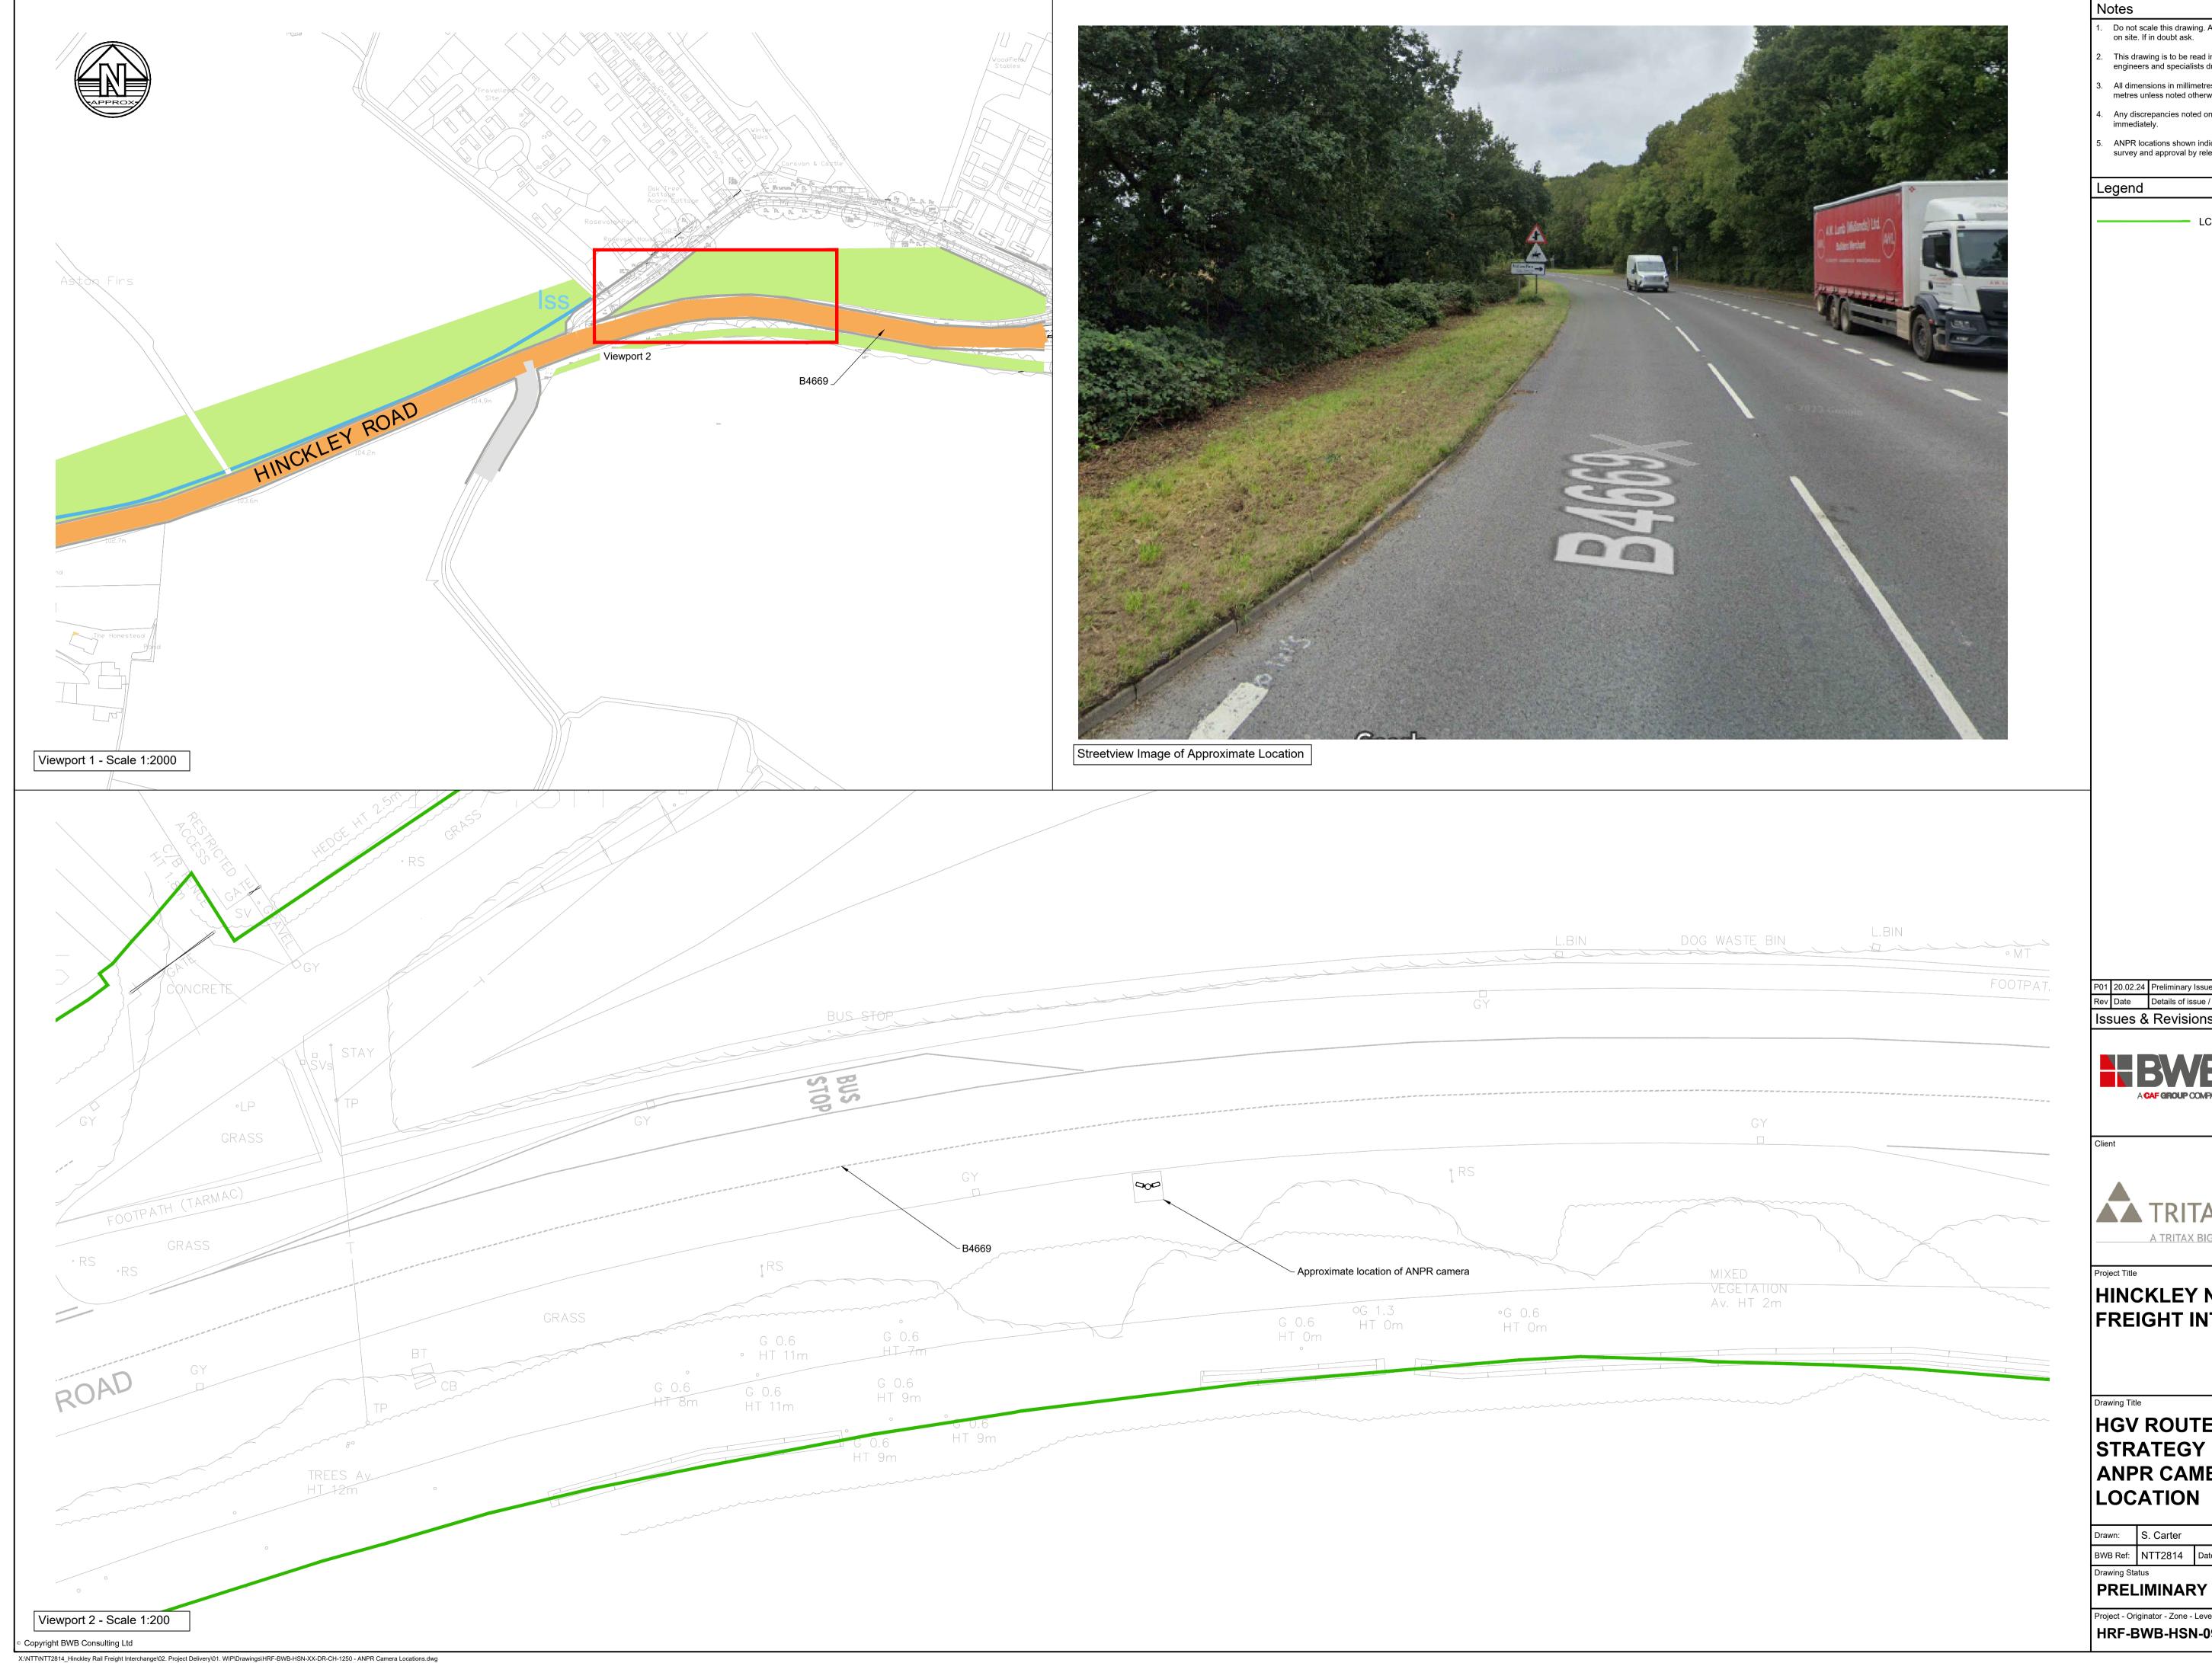

Viewport 2 - Scale 1:200

Approximate location of ANPR camera

- Do not scale this drawing. All dimensions must be checked/ verified on site. If in doubt ask.
- This drawing is to be read in conjunction with all relevant architects, engineers and specialists drawings and specifications.
- All dimensions in millimetres unless noted otherwise. All levels in metres unless noted otherwise.
  - Any discrepancies noted on site are to be reported to the engineer immediately.
  - ANPR locations shown indicatively. Subject to detailed design, survey and approval by relevant highway authorities.